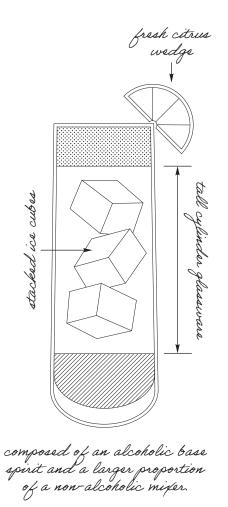

### BUILD YOUR OWN HIGHBALL 18

#### <u>Choose your Spirit:</u> VODKA

Tito's Handmade Belvedere Organic Grey Goose

TEQUILA

Herradura Silver Casamigos Reposado Milagro Añejo

BOURBON Bulleit Maker's Mark Woodford Reserve

#### Choose your Mixer:

Q Club Soda Q Grapefruit Q Tonic Q Ginger Ale Q Ginger Beer