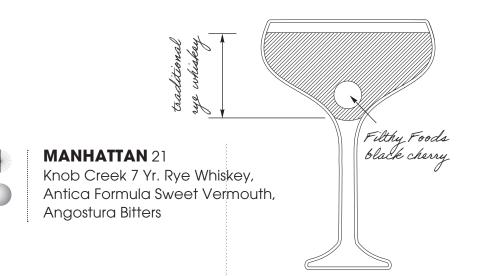

# **BROWN DERBY** 19

Woodford Reserve Bourbon, fresh grapefruit, barrel-aged maple syrup, orange bitters *Spice it up with Ancho Reyes Chile Liqueur 20* 

ရှိစ ဝှို့ဝ

Filthy Foods black cherry

OLD FASHIONED 16 High West Bourbon, Liber & Co Demerara Syrup, El Guapo Bitters Level up with Knob Creek Omni Private Label 20 Make it a twist featuring Alma del Jaguar Reposado Tequila 23