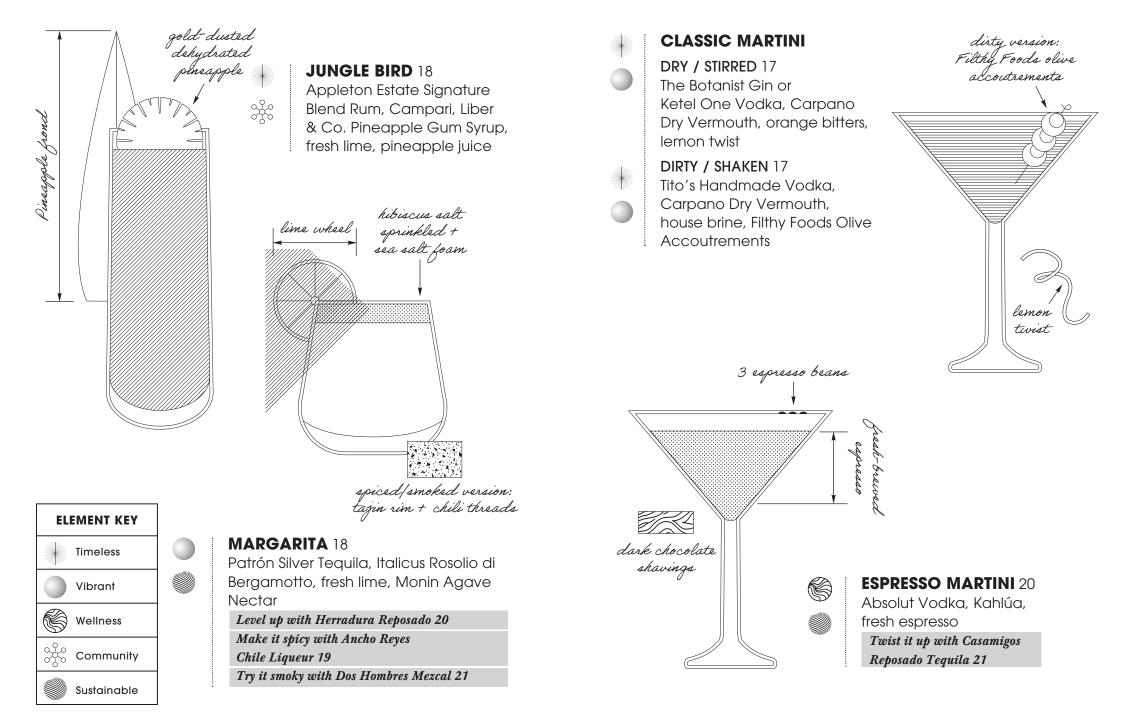

# **BROWN DERBY** 19

Woodford Reserve Bourbon, fresh grapefruit, barrel-aged maple syrup, orange bitters *Spice it up with Ancho Reyes Chile Liqueur 20* 

ရှိစ ဝှို့ဝ

Filthy Foods black cherry

OLD FASHIONED 16 High West Bourbon, Liber & Co Demerara Syrup, El Guapo Bitters Level up with Knob Creek Omni Private Label 20 Make it a twist featuring Alma del Jaguar Reposado Tequila 23

large ice cube

traditional

orange peel

Sustainable