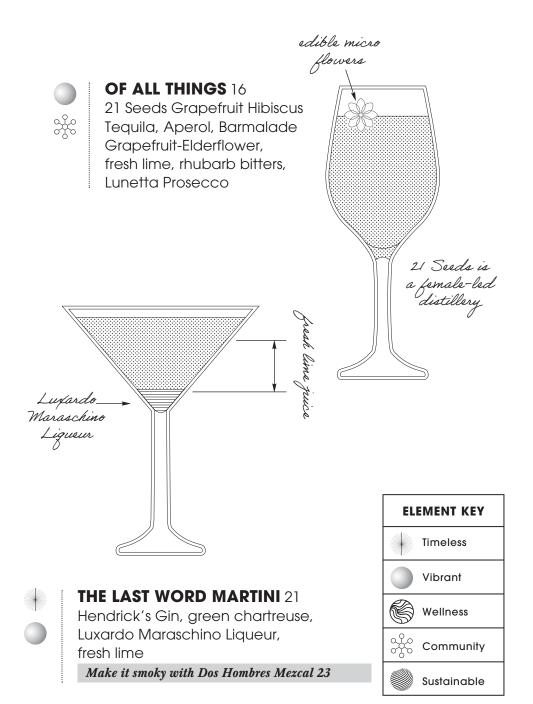

## **ELEMENTS OF DRINK DESIGN**

Much like a well-designed object, a well-crafted cocktail takes into account the contributions of each element and how they play against each other. Balance and tension, comfort and elevation, the nuances of technique and ingredient make each cocktail unique.

### The Elements of a Cocktail





### BUILD YOUR OWN HIGHBALL 18

#### <u>Choose your Spirit:</u> VODKA

Tito's Handmade Belvedere Organic Grey Goose

TEQUILA

Herradura Silver Casamigos Reposado Milagro Añejo

BOURBON Bulleit Maker's Mark Woodford Reserve

#### Choose your Mixer:

Q Club Soda Q Grapefruit Q Tonic Q Ginger Ale Q Ginger Beer







#### <u>Cocktails</u>





originally called the "De Rigueur" in cocktail books

# **BROWN DERBY** 19

Woodford Reserve Bourbon, fresh grapefruit, barrel-aged maple syrup, orange bitters *Spice it up with Ancho Reyes Chile Liqueur 20* 

ရှိစ ဝှို့ဝ

Filthy Foods black cherry

OLD FASHIONED 16 High West Bourbon, Liber & Co Demerara Syrup, El Guapo Bitters Level up with Knob Creek Omni Private Label 20 Make it a twist featuring Alma del Jaguar Reposado Tequila 23

large ice cube

traditional

orange peel







Sustainable

## **SEAMLESS** 12 Monin Vanilla, Passion Fruit Reàl, fresh lemon, Q Club Soda

dehydrated blood orange wheel **ELEMENT KEY** Timeless **SILHOUETTE** 12 6 fresh orange zest Seedlip Grove 42, Vibrant Monin Lemongrass, S Wellness apple cider vinegar, orange zest Community