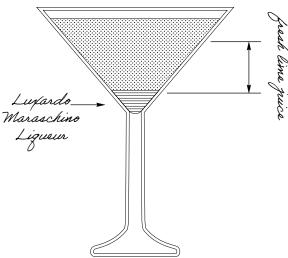

## THE LAST WORD MARTINI 16

Hendrick's Gin, green chartreuse, Luxardo Maraschino Liqueur, fresh lime

Make it smoky with Dos Hombres Mezcal 18