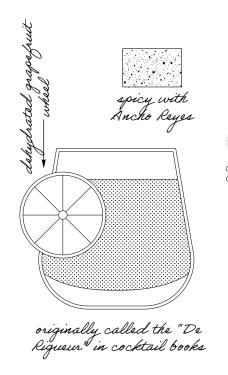

#### **BROWN DERBY** 16

Woodford Reserve Bourbon, fresh grapefruit, barrel-aged maple syrup, orange bitters

Spice it up with Ancho Reyes Chile Liqueur 17