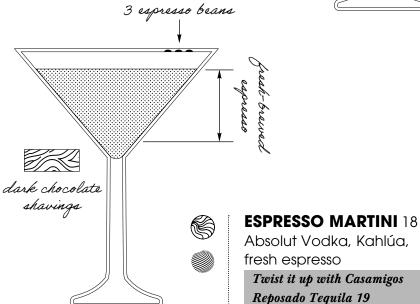

## THE LAST WORD MARTINI 16

Hendrick's Gin, green chartreuse, Luxardo Maraschino Liqueur, fresh lime

Make it smoky with Dos Hombres Mezcal 18