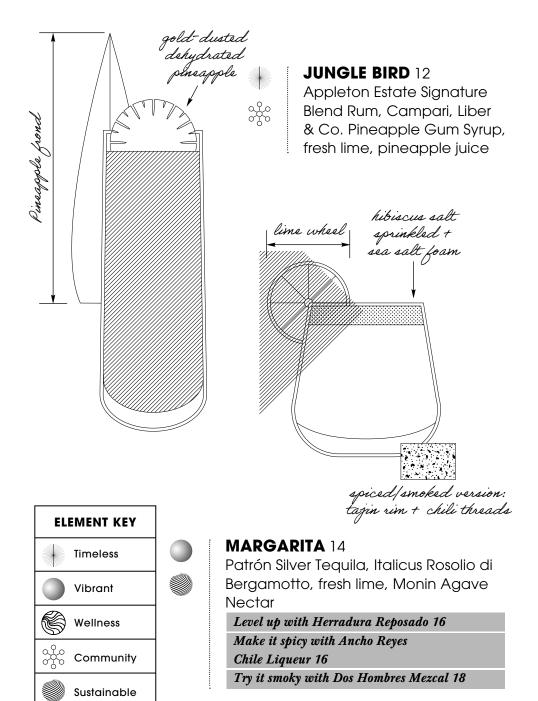

#### **OF ALL THINGS** 14

21 Seeds Grapefruit Hibiscus Tequila, Aperol, Barmalade Grapefruit-Elderflower, fresh lime, rhubarb bitters, Lunetta Prosecco

#### **OLD FASHIONED** 16

High West Bourbon, Liber & Co Demerara Syrup, El Guapo Bitters

Level up with Garrison Brothers Small Batch Bourbon 18 Make it a twist featuring Cincoro Reposado Tequila 21