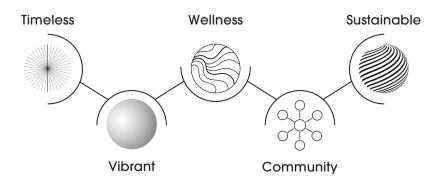

# **ELEMENTS OF DRINK DESIGN**

Much like a well-designed object, a well-crafted cocktail takes into account the contributions of each element and how they play against each other. Balance and tension, comfort and elevation, the nuances of technique and ingredient make each cocktail unique.

## The Elements of a Cocktail

Sustainable