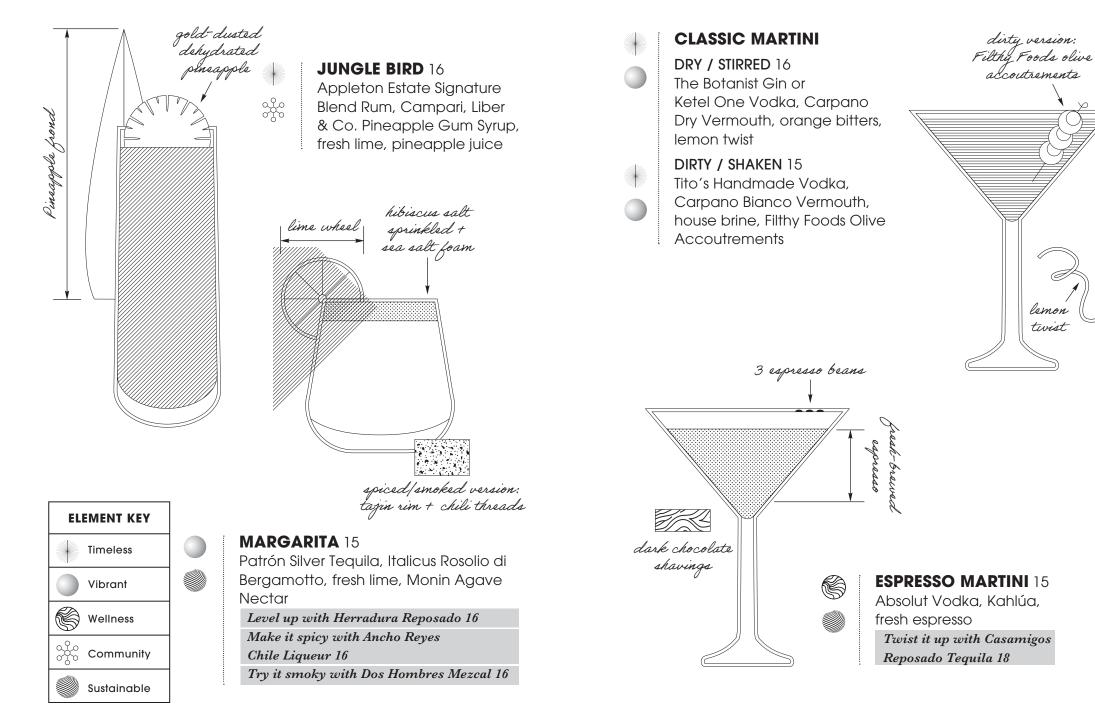

## **BUILD YOUR OWN** HIGHBALL 14

#### Choose your Spirit: VODKA

Tito's Handmade Belvedere Organic Grey Goose

TEQUILA

Herradura Silver Casamigos Reposado Milagro Añejo

BOURBON Bulleit Maker's Mark Woodford Reserve

Choose your Mixer: Q Club Soda Owen's Rio Red Grapefruit

Owen's American Tonic Q Ginger Ale Owen's Ginger Beer

stacked ice cubes

spirit and a larger proportion of a non-alcoholic mixer.

## **AMERICANO HIGHBALL** 14 Campari, Antica Formula Sweet

Vermouth, Q Club Soda

Make it smoky with Dos Hombres Mezcal 17

# **BROWN DERBY** 18

Woodford Reserve Bourbon, fresh grapefruit, barrel-aged maple syrup, orange bitters *Spice it up with Ancho Reyes Chile Liqueur 18* 

OLD FASHIONED 16 High West Bourbon, Liber & Co Demerara Syrup, El Guapo Bitters *Level up with Garrison Brothers Small Batch Bourbon 24* 