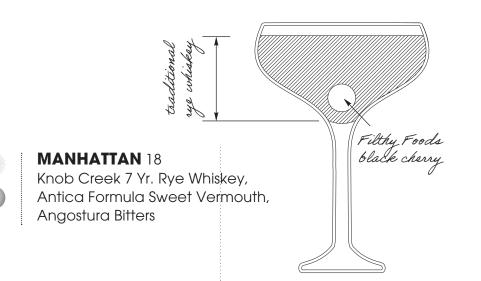

# **BROWN DERBY** 18

Woodford Reserve Bourbon, fresh grapefruit, barrel-aged maple syrup, orange bitters *Spice it up with Ancho Reyes Chile Liqueur 18* 

OLD FASHIONED 16 High West Bourbon, Liber & Co Demerara Syrup, El Guapo Bitters *Level up with Garrison Brothers Small Batch Bourbon 24* 