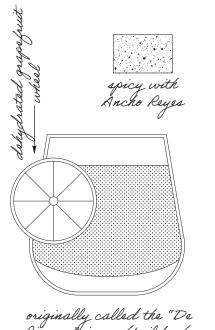

### **BROWN DERBY** 16

Woodford Reserve Bourbon, fresh grapefruit, barrel-aged maple syrup, orange bitters

Spice it up with Ancho Reyes Chile Liqueur 18

Filthy Foods black cherry

Level up with Herradura Reposado 18

Make it spicy with Ancho Reyes

Chile Liqueur 18

Try it smoky with Dos Hombres Mezcal 18