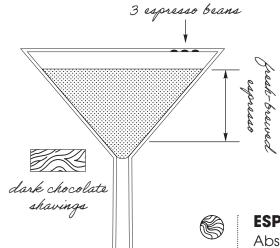

Absolut Vodka, Kahlúa, fresh espresso

Twist it up with Casamigos Reposado Tequila 22 **Cocktails Cocktails** 