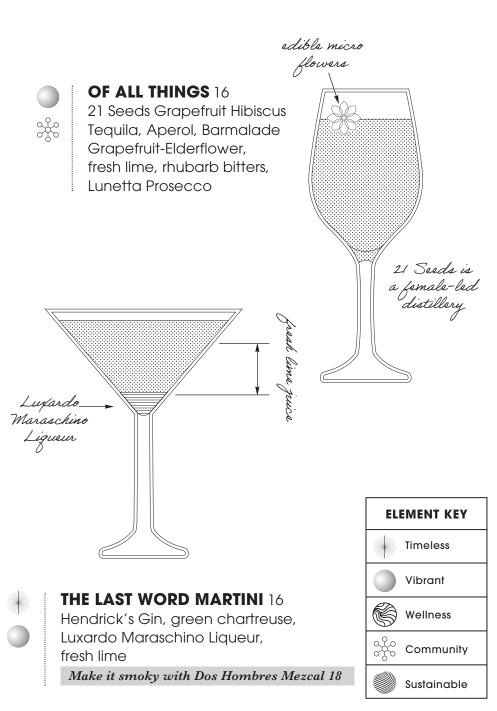

# CLASSIC MARTINI DRY / STIRRED 17

Accoutrements

The Botanist Gin or Ketel One Vodka, Carpano Dry Vermouth, orange bitters, Iemon twist

DIRTY / SHAKEN 17 Tito's Handmade Vodka, Carpano Bianco Vermouth, house brine, Filthy Foods Olive