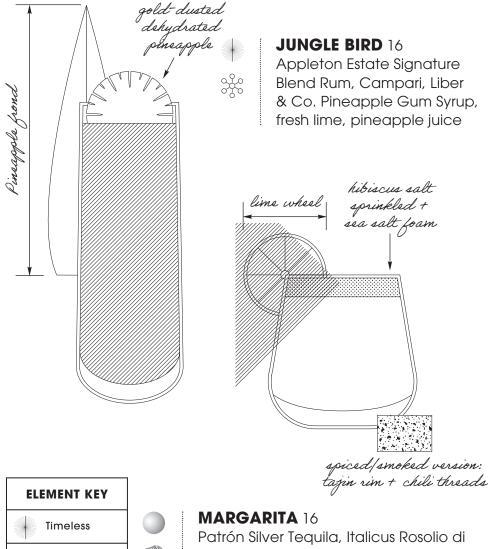

### **AMERICANO HIGHBALL** 17

Campari, Antica Formula Sweet Vermouth, Q Club Soda

<u>Cocktails</u>

Vibrant

Wellness

Community

Sustainable

Patrón Silver Tequila, Italicus Rosolio di Bergamotto, fresh lime, Monin Agave Nectar

Level up with Herradura Reposado 18

Make it spicy with Ancho Reyes

Chile Liqueur 18

Try it smoky with Dos Hombres Mezcal 18