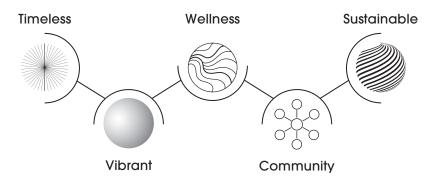

### **ELEMENTS OF DRINK DESIGN**

Much like a well-designed object,
a well-crafted cocktail takes into account the
contributions of each element and how they
play against each other. Balance and tension,
comfort and elevation, the nuances of technique
and ingredient make each cocktail unique.

### The Elements of a Cocktail

<u>Cocktails</u>