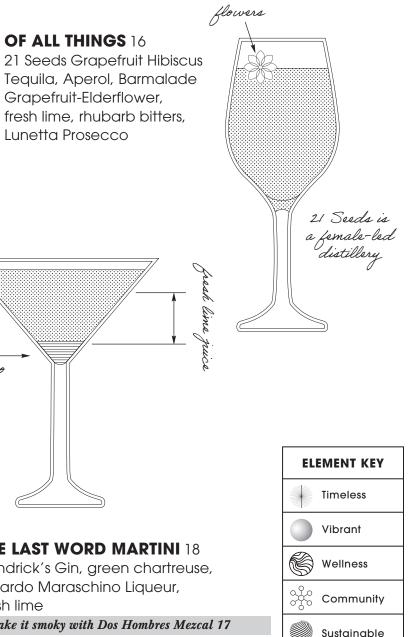

### **AMERICANO HIGHBALL** 16 Campari, Antica Formula Sweet Vermouth, Q Club Soda

သို့ဝ

Luxardo.

Maraschino

Liqueur

THE LAST WORD MARTINI 18

Hendrick's Gin, green chartreuse, Luxardo Maraschino Liqueur, fresh lime