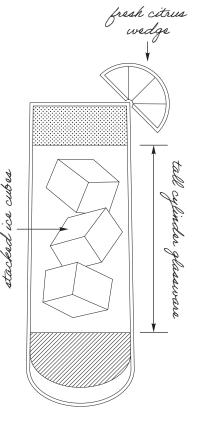

### The Elements of a Cocktail

### **Choose your Mixer:**

Q Club Soda Owen's Rio Red Grapefruit Owen's American Tonic Q Ginger Ale Owen's Ginger Beer

composed of an alcoholic base spirit and a larger proportion of a non-alcoholic mixer.