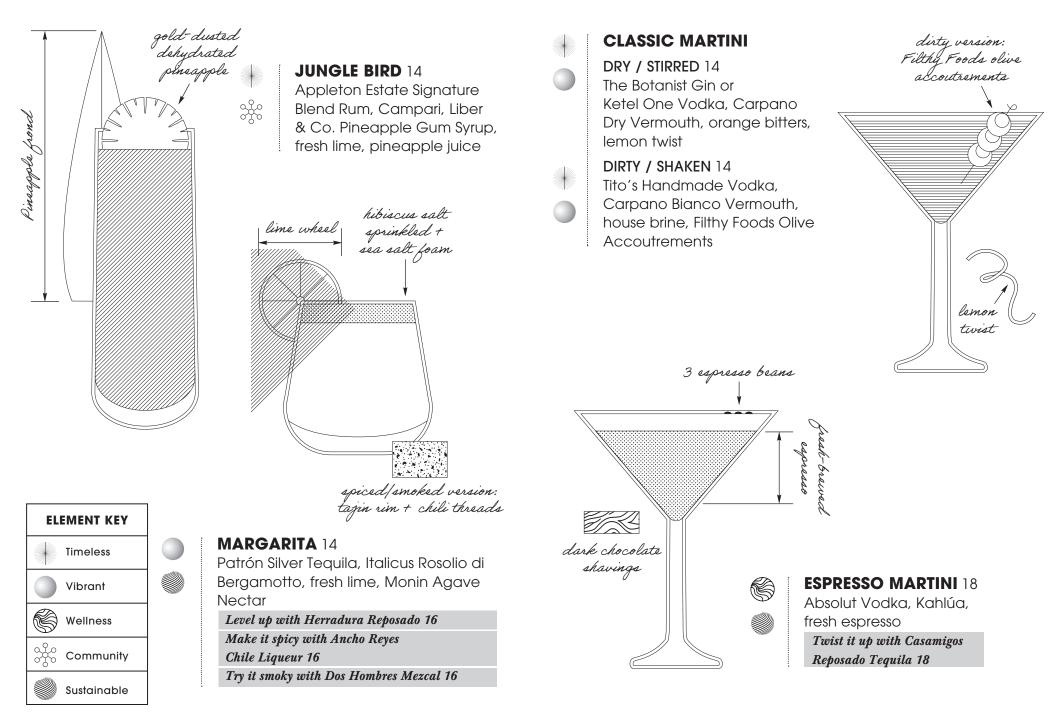

### **BROWN DERBY** 14

Woodford Reserve Bourbon, fresh grapefruit, barrel-aged maple syrup, orange bitters *Spice it up with Ancho Reyes Chile Liqueur 15* 

ရှိ ဂိုဂ်

Filthy Foods black cherry

OLD FASHIONED 14 High West Bourbon, Liber & Co Demerara Syrup, El Guapo Bitters *Level up with Garrison Brothers Small Batch Bourbon 20* 

large ice cube

traditional

orange peel

Level up with Garrison Brothers Small Batch Bourbon 20 Make it a twist featuring Cincoro Reposado Tequila 24

Sustainable

**SEAMLESS** 10

Monin Vanilla, Passion Fruit Reàl, fresh lemon, Q Club Soda