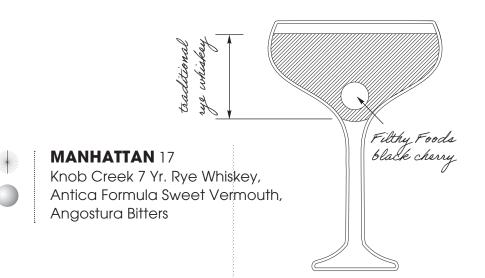

### **BROWN DERBY** 14

Woodford Reserve Bourbon, fresh grapefruit, barrel-aged maple syrup, orange bitters *Spice it up with Ancho Reyes Chile Liqueur 15* 

ရှိ ဂိုဂ်

Filthy Foods black cherry

OLD FASHIONED 14 High West Bourbon, Liber & Co Demerara Syrup, El Guapo Bitters *Level up with Garrison Brothers Small Batch Bourbon 20* 

large ice cube

traditional

orange peel

Level up with Garrison Brothers Small Batch Bourbon 20 Make it a twist featuring Cincoro Reposado Tequila 24

Sustainable

**SEAMLESS** 10

Monin Vanilla, Passion Fruit Reàl, fresh lemon, Q Club Soda