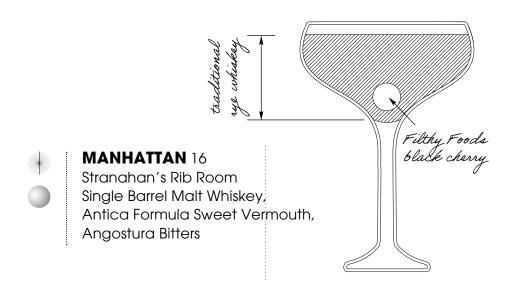

# STRANAHAN'S BOULEVARDIER 16

Stranahan's Rib Room Single Barrel Malt Whiskey, Antica Formula Sweet Vermouth, Campari