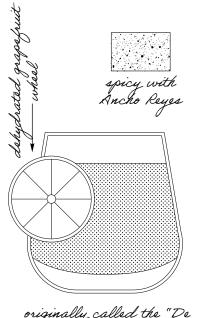

### **BROWN DERBY** 16

Woodford Reserve Bourbon, fresh grapefruit, barrel-aged maple syrup, orange bitters

Spice it up with Ancho Reyes Chile Liqueur 17