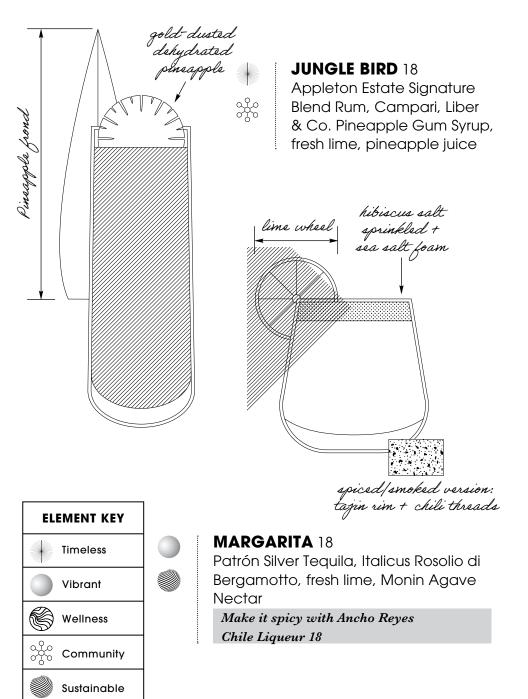

ODKA

Tito's Handmade 12 Belvedere Organic 15 Grey Goose 15

### **TEQUILA**

Herradura Silver 19 Casamigos Reposado 22 Milagro Añejo 21

### **BOURBON**

Bulleit 15 Maker's Mark 15 Woodford Reserve 14

### Choose your Mixer:

Q Club Soda Owen's American Tonic Q Ginger Ale Owen's Ginger Beer



composed of an alcoholic base spirit and a larger proportion of a non-alcoholic mixer.



# THE LAST WORD MARTINI 18

Hendrick's Gin, green chartreuse, Luxardo Maraschino Liqueur, fresh lime



Tequila, Aperol, Barmalade Grapefruit-Elderflower, fresh lime, rhubarb bitters, Sparkling wine



edible micro



## ELEMENT KEY

Timeless

Vibrant



Wellness



Community



Sustainable

### **AMERICANO HIGHBALL 16**

Campari, Antica Formula Sweet Vermouth, Q Club Soda



<u>Cocktails</u> <u>Cocktails</u>





<u>Cocktails</u>



# 000

### **BROWN DERBY** 16

Woodford Reserve Bourbon, fresh grapefruit, barrel-aged maple syrup, orange bitters

Spice it up with Ancho Reyes Chile Liqueur 17







### **OLD FASHIONED** 16

High West Bourbon, Liber & Co Demerara Syrup, El Guapo Bitters

Level up with Garrison Brothers Small Batch Bourbon 20





<u>New Orleans Classics</u> <u>NA Beverages</u>

### COCKTAILS

### **SAZERAC** 21

Sazerac de Forge Cognac, Sazerac rye whiskey, Legendre Herbsaint, Liber & Co. demerara syrup, Peychaud's bitters

### **FRENCH 75** 16

McQueen Ultra Violet gin, fresh lemon juice, sparkling wine

### **HURRICANE** 17

Mount Gay Eclipse, Fassionola, Chinola Passion Fruit, Chinola Mango, pineapple, orange & lemon juice.

### **VIEUX CARRE** 21

Sazerac de Forge Cognac, Sa