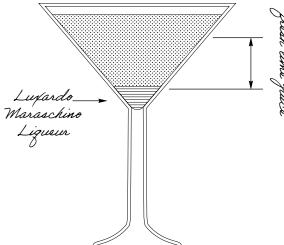

# THE LAST WORD MARTINI 18

Hendrick's Gin, green chartreuse, Luxardo Maraschino Liqueur, fresh lime

Tequila, Aperol, Barmalade Grapefruit-Elderflower, fresh lime, rhubarb bitters, Sparkling wine

edible micro