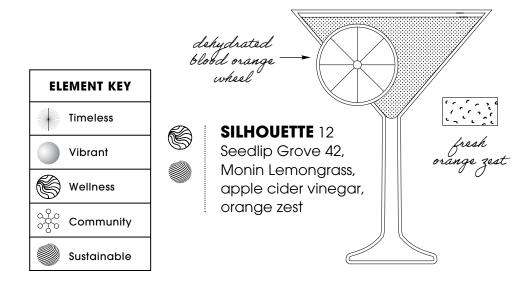

i

### **WHISKEY SOUR** 16

Stranahan's Rib Room Single Barrel Malt Whiskey, lemon, exotic spices. clarified with milk

### **HOT COFFEE & TEA**

COFFEE 5
NUMI HOT TEA 5

### FIZZ

S.PELLEGRINO SPARKLING MINERAL WATER 500ML 8 S.PELLEGRINO SPARKLING MINERAL WATER 1L 16

### **FLAT**

ACQUA PANNA 500ML 8
ACQUA PANNA 1L 16

<u>Mocktails</u> <u>Beer | Cider | Seltzers | Etc.</u>

# seamles ginger slice when when where the seamless 10 Monin Vanilla, Passion Fruit Reàl, fresh lemon, Q Club Soda SEAMLESS 10 Monin Vanilla, Passion Fruit Reàl, fresh lemon, Q Club Soda

DOMESTIC 8
MICHELOB ULTRA
COORS LIGHT
MILLER LITE

IMPORTED 8 CORONA EXTRA DOS EQUIS LAGER STELLA ARTOIS CRAFT 8
ABITA ALPHAGATOR IPA
ABITA AMBER LAGER
GNARLY BARLEY
"SKATER AID" CRISP PILSNER

NON-ALCOHOLIC 8 HEINEKEN 0.0 NA LAGER



Fruit

Autensity

Acidity

|   |   |   |                                                |                             | 6oz | 9oz | BTL |
|---|---|---|------------------------------------------------|-----------------------------|-----|-----|-----|
| • | • | • | LUNETTA • Prosecco Brut                        | Veneto, Italy (187ml)       | -   | -   | 14  |
| • | • | _ | CHANDON • Sparkling Rosé                       | California (187ml)          | -   | -   | 21  |
| • | 0 | • | CHATEAU STE. MICHELLE • Riesling               | Columbia Valley, Washington | 13  | 19  | 52  |
| 0 |   | • | SANTA MARGHERITA • Pinot Grigio                | Valdadige, Veneto, Italy    | 21  | 31  | 84  |
| • | • | • | ROSE GOLD • Rosé                               | Côtes de Provence, France   | 17  | 25  |