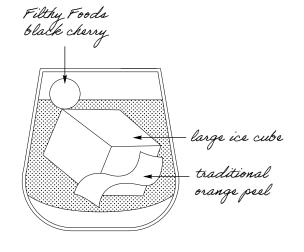

### **OLD FASHIONED** 16

High West Bourbon, Liber & Co Demerara Syrup, El Guapo Bitters

Level up with Garrison Brothers Small Batch Bourbon 20

<u>New Orleans Classics</u> <u>NA Beverages</u>