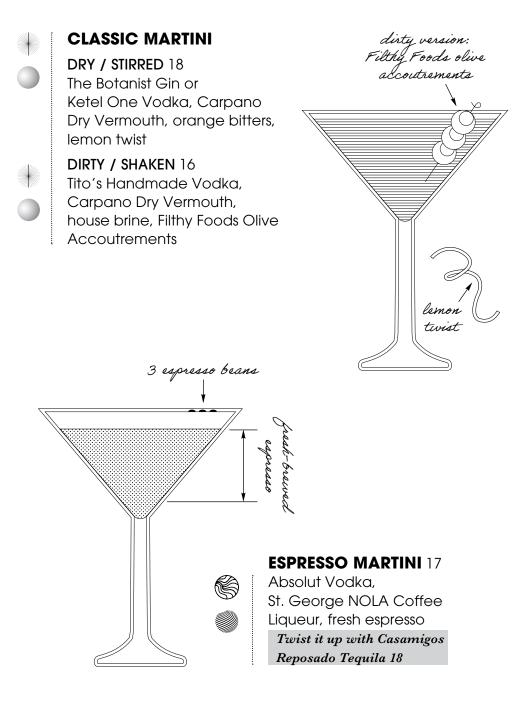

# THE LAST WORD MARTINI 18

Hendrick's Gin, green chartreuse, Luxardo Maraschino Liqueur, fresh lime

Tequila, Aperol, Barmalade Grapefruit-Elderflower, fresh lime, rhubarb bitters, Sparkling wine

edible micro