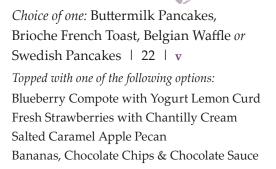

Served with Fresh Orange or Grapefruit Juice and Coffee or Tea

THE TRIED & TRUE | 30 Two Eggs with Choice of Bacon, Sausage or Ham, Breakfast Potatoes, Artisanal Toast, Butter, Fruit Preserves

CONTINENTAL | 26 | v Choice of Two: Freshly Baked Croissant, Muffin or Artisanal Toast, Season's Best Fruits, Granola Clusters, Yogurt, Butter, Fruit Preserves