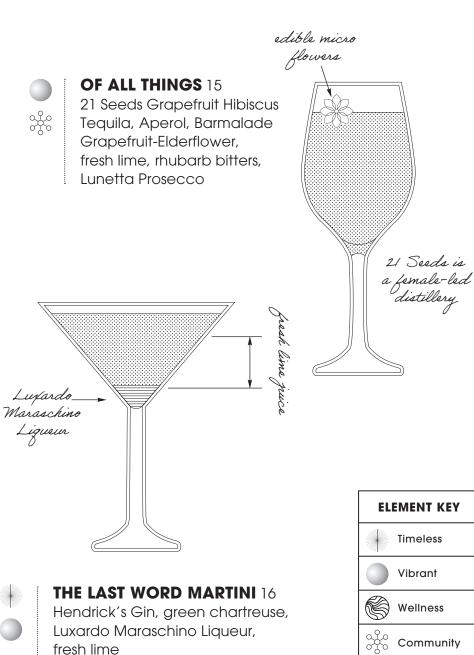

**21 Seeds Tequila**: Female-founded infused tequila inspiring you to gather your tribe of friends new and old, cross borders, share ideas, and make connections.

Appleton Estate Rum: In 1997, Dr. Joy Spence became the first woman appointed master blender in the industry, an amazing milestone for women across the world!