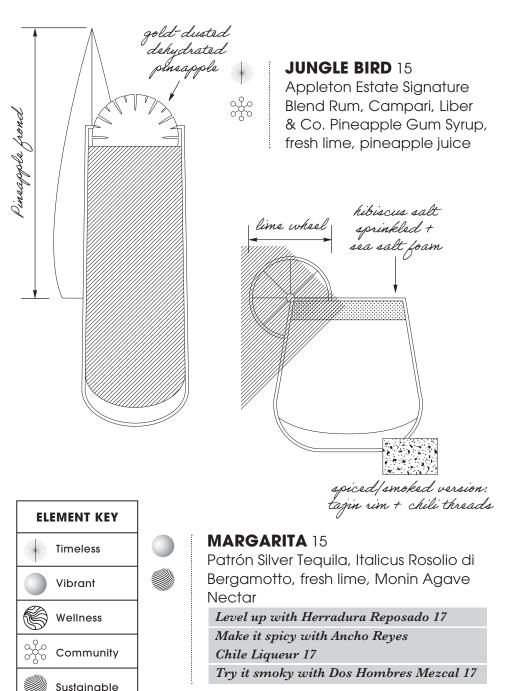

istillery.

**Seedlip:** Seedlip is a 1% for the Planet member, giving 1% of global annual revenues to environmental charities dedicated to celebrating and protecting the planet.

<u>Cocktails</u>



# BUILD YOUR OWN HIGHBALL 15

### Choose your Spirit: VODKA

Tito's Handmade Belvedere Organic Grey Goose

#### **TEQUILA**

Herradura Silver Casamigos Reposado Milagro Añejo

# **BOURBON**

Bulleit

Maker's Mark

Woodford Reserve

# Choose your Mixer:

Q Club Soda

Owen's Rio Red Grapefruit

Owen's American Tonic

Q Ginger Ale

Owen's Ginger Beer



composed of an alcoholic base spirit and a larger proportion of a non-alcoholic mixer.



# **AMERICANO HIGHBALL** 16

Campari, Antica Formula Sweet Vermouth, Q Club Soda



Make it smoky with Dos Hombres Mezcal 18

Sustainable

<u>Cocktails</u>





Cocktails**Cocktails** 





# **BROWN DERBY** 16

Woodford Reserve Bourbon, fresh grapefruit, barrel-aged maple syrup, orange bitters

Spice it up with Ancho Reyes Chile Liqueur 18







# **OLD FASHIONED** 16

High West Bourbon, Liber & Co Demerara Syrup, El Guapo Bitters

Level up with Garrison Brothers Small Batch Bourbon 24 Make it a twist featuring Cincoro Reposado Tequila 28





<u>Mocktails</u> <u>Beer | Cider | Seltzers | Etc.</u>

# candied ginger slice





# **SEAMLESS** 11 Monin Vanilla, Passion Fruit Reàl, fresh lemon, Q Club Soda

## Timeless

| Vibrant | Seedlip Grove 42, | Monin Lemongrass, apple cider vinegar, orange zeat

| Sustainable | S

DOMESTIC 7
MICHELOB ULTRA
COORS LIGHT
MILLER LITE
BUD LIGHT
BUDWEISER

IMPORTED 8
CORONA EXTRA
DOS EQUIS LAGER
HEINEKEN
PERONI