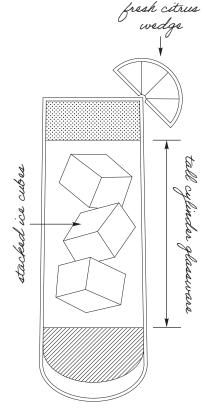

# BUILD YOUR OWN HIGHBALL 15

# Choose your Mixer:

Q Club Soda

Owen's Rio Red Grapefruit

Owen's American Tonic

Q Ginger Ale

Owen's Ginger Beer

composed of an alcoholic base spirit and a larger proportion of a non-alcoholic mixer.