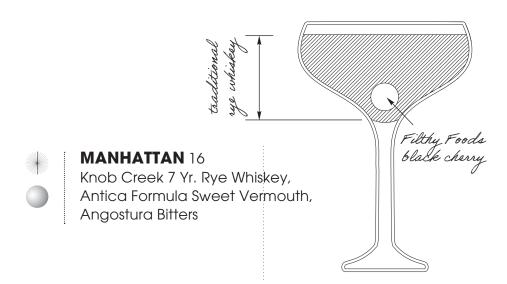

#### **OLD FASHIONED** 16

Filthy Foods black cherry

High West Bourbon, Liber & Co Demerara Syrup, El Guapo Bitters

Level up with Garrison Brothers Small Batch Bourbon 24
Make it a twist featuring Cincoro Reposado Tequila 28