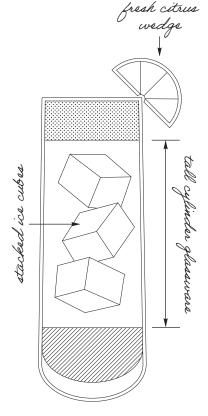

# BUILD YOUR OWN HIGHBALL 18

#### Choose your Mixer:

Q Club Soda

Owen's Rio Red Grapefruit

Owen's American Tonic

Q Ginger Ale

Owen's Ginger Beer

composed of an alcoholic base spirit and a larger proportion of a non-alcoholic mixer.