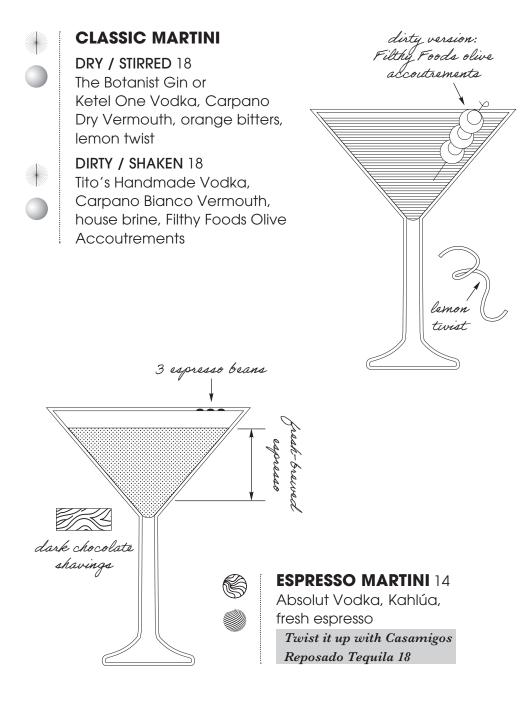

#### **THE LAST WORD MARTINI** 16

Hendrick's Gin, green chartreuse, Luxardo Maraschino Liqueur, fresh lime

Make it smoky with Dos Hombres Mezcal 16