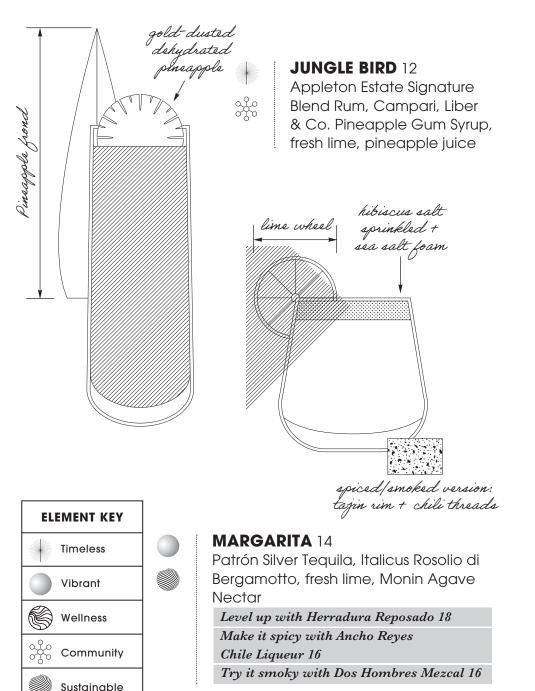

#### **AMERICANO HIGHBALL** 14

Campari, Antica Formula Sweet Vermouth, Q Club Soda

#### **THE LAST WORD MARTINI** 16

Hendrick's Gin, green chartreuse, Luxardo Maraschino Liqueur, fresh lime

Make it smoky with Dos Hombres Mezcal 16

#### **BROWN DERBY** 16

Woodford Reserve Bourbon, fresh grapefruit, barrel-aged maple syrup, orange bitters

Spice it up with Ancho Reyes Chile Liqueur 18

#### **OLD FASHIONED** 16

Filthy Foods black cherry

High West Bourbon, Liber & Co Demerara Syrup, El Guapo Bitters

Level up with Garrison Brothers Small Batch Bourbon 24
Make it a twist featuring Cincoro Reposado Tequila 28

### candied ginger slice

**ELEMENT KEY** 

**Timeless** 

Vibrant

Wellness

Community

Sustainable