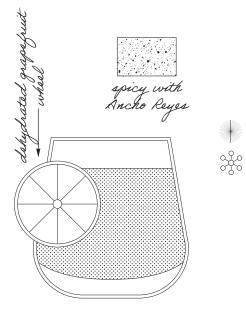

# **BROWN DERBY** 16

Woodford Reserve Bourbon, fresh grapefruit, barrel-aged maple syrup, orange bitters *Spice it up with Ancho Reyes Chile Liqueur 18* 

| · |  |
|---|--|
|   |  |

**OLD FASHIONED** 16 High West Bourbon, Liber & Co Demerara Syrup, El Guapo Bitters *Level up with Garrison Brothers Small Batch Bourbon 22* 