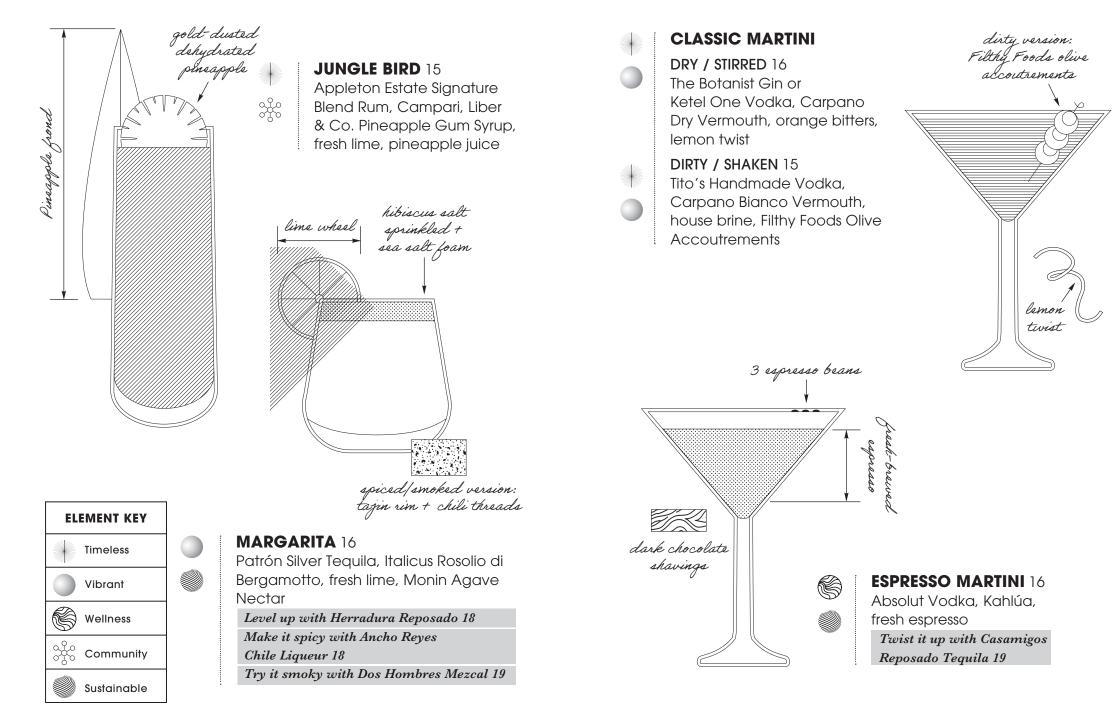

ed waste spirits to reduce use of liquefied propane gas (LPG) to generate energy at their Nöbbelöv distillery.

Seedlip: Seedlip is a 1% for the Planet member, giving 1% of global annual revenues to environmental charities dedicated to celebrating and protecting the planet.

Sustainable



## **BUILD YOUR OWN HIGHBALL** 15

#### Choose your Spirit: VODKA

Tito's Handmade Belvedere Organic Grey Goose

TEQUILA

Herradura Silver Casamigos Reposado Milagro Añejo

BOURBON Bulleit

Maker's Mark Woodford Reserve

Choose your Mixer:

Q Club Soda Owen's Rio Red Grapefruit Owen's American Tonic Q Ginger Ale Owen's Ginger Beer



stacked ice cubes



## **AMERICANO HIGHBALL** 15 Campari, Antica Formula Sweet



Vermouth, Q Club Soda



Make it smoky with Dos Hombres Mezcal 21

#### <u>Cocktails</u>





originally called the "De Rigueur" in cocktail books

# **BROWN DERBY** 16

Woodford Reserve Bourbon, fresh grapefruit, barrel-aged maple syrup, orange bitters *Spice it up with Ancho Reyes Chile Liqueur 18* 



| · |  |
|---|--|
|   |  |

**OLD FASHIONED** 16 High West Bourbon, Liber & Co Demerara Syrup, El Guapo Bitters *Level up with Garrison Brothers Small Batch Bourbon 22* 

Make it a twist featuring Cincoro Reposado Tequila 26







Sustainable

#### **SEAMLESS** 8 Monin Vanilla, Passion Fruit Reàl, fresh lemon, Q Club Soda

## DOMESTIC 7 MICHELOB ULTRA COORS LIGHT MILLER LITE BUD LIGHT

#### **IMPORTED** 7

**BUDWEISER** 

CORONA EXTRA DOS EQUIS LAGER HEINEKEN PERONI STELLA ARTOIS GUINNESS MODELO ESPECIAL

#### NON-ALCOHOLIC 7

HEINEKEN 0.0 NA LAGER ATHLETIC BREWING CO RUN WILD