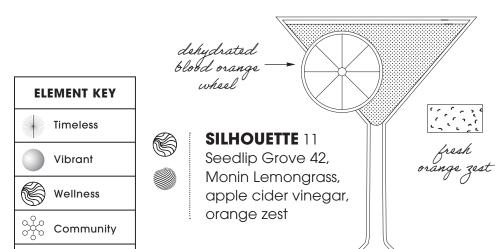

tainable

#### **SEAMLESS** 8 Monin Vanilla, Passion Fruit Reàl, fresh lemon, Q Club Soda

## DOMESTIC 7 MICHELOB ULTRA COORS LIGHT MILLER LITE BUD LIGHT

#### **IMPORTED** 7

**BUDWEISER** 

CORONA EXTRA DOS EQUIS LAGER HEINEKEN PERONI STELLA ARTOIS GUINNESS MODELO ESPECIAL

#### NON-ALCOHOLIC 7

HEINEKEN 0.0 NA LAGER ATHLETIC BREWING CO RUN WILD NA IPA **CRAFT** 7 SAMUEL ADAMS BOSTON LAGER SAMUEL ADAMS SEASONAL NEW BELGIUM FAT TIRE ALE NEW BELGIUM VOODOO RANGER JUICY HAZE IPA BLUE MOON BELGIAN WHITE CREATURE COMFORTS TROPICALIA SCOFFLAW BASEMENT IPA YUENGLING AMERICAN LAGER

#### HARD SELTZERS & CIDERS 7

ANGRY ORCHARD HARD CIDER ATLANTA HARD CIDER WHITE CLAW MANGO HARD SELTZER WHITE CLAW BLACK CHERRY

HARD SELTZER

TRULY WILD BERRY HARD SELTZER

HIGH NOON WATERMELON VODKA HARD SELTZER



6

မိုင်

| Tannin | Acidity |                                           |                             |     |      |     |
|--------|---------|-------------------------------------------|-----------------------------|-----|------|-----|
| 8      | ¢       |                                           |                             | 60z | 9oz  | BTL |
|        | •       | LUNETTA • Prosecco Brut                   | Veneto, Italy (187ml)       | -   | -    | 13  |
| •      | •       | CHANDON • Sparkling Rosé                  | California (187ml)          | -   | _    | 18  |
|        | •       | MOËT & CHANDON IMPÉRIAL • Brut Rosé       | Champagne, France (187ml)   | -   | -    | 28  |
| 0      | •       | CHATEAU STE. MICHELLE • Riesling          | Columbia Valley, Washington | 12  | 16.