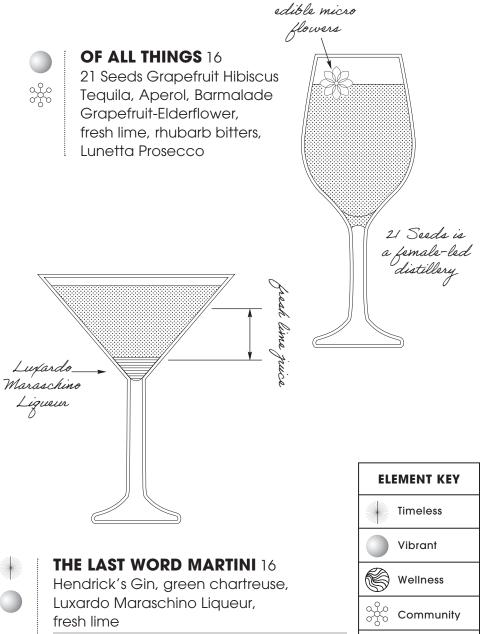

21 Seeds Tequila: Female-founded infused tequila inspiring you to gather your tribe of friends new and old, cross borders, share ideas, and make connections.

Appleton Estate Rum: In 1997, Dr. Joy Spence became the first woman appointed master blender in the industry, an amazing milestone for women across the world!