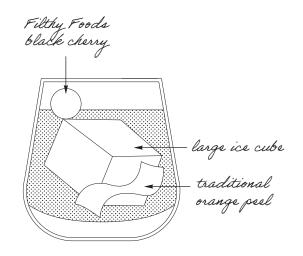

OLD FASHIONED 17 High West Bourbon, Liber & Co Demerara Syrup, El Guapo Bitters *Level up with Garrison Brothers Small Batch Bourbon 24* 

Make it a twist featuring Cincoro Reposado Tequila 28