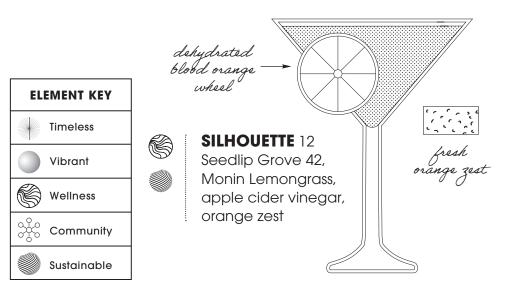

**BROWN DERBY** 18

Woodford Reserve Bourbon, fresh grapefruit, barrel-aged maple syrup, orange bitters *Spice it up with Ancho Reyes Chile Liqueur 20* 



| •              |  |
|----------------|--|
| သို့ဝ<br>ဝန္နဝ |  |

OLD FASHIONED 17 High West Bourbon, Liber & Co Demerara Syrup, El Guapo Bitters *Level up with Garrison Brothers Small Batch Bourbon 24* 

Make it a twist featuring Cincoro Reposado Tequila 28







#### **SEAMLESS** 12 Monin Vanilla, Passion လိုင Fruit Reàl, fresh lemon, Q Club Soda

**DOMESTIC** 6 MICHELOB ULTRA COORS LIGHT MILLER LITE **BUD LIGHT** 

**IMPORTED** 7 CORONA EXTRA DOS EQUIS LAGER **STELLA ARTOIS** 

**CRAFT** 7 **BLUE MOON BELGIAN WHITE** DEEP ELLUM IPA MANHATTAN PROJECT HAZY IPA

HARD SELTZERS & CIDERS 7 NOLA PUNCH CIDER TRULY WILD BERRY HARD SELTZER



6

#### White Wines

| Intensity                  |                                                |                             |     |      |     |
|----------------------------|------------------------------------------------|-----------------------------|-----|------|-----|
| Fruit<br>Tannin<br>Acidity |                                                |                             | 60z | 9oz  | BTL |
|                            | CHATEAU STE. MICHELLE • Riesling               | Columbia Valley, Washington | 11  | 15   | 42  |
| 00                         | SANTA MARGHERITA • Pinot Grigio                | Valdadige, Veneto, Italy    | 17  | 24   | 66  |
| 0 • •                      | CHATEAU D'ESCLANS WHISPERING ANGEL • Rosé      | Côtes de Provence, France   | 16  | 22   | 62  |
| •