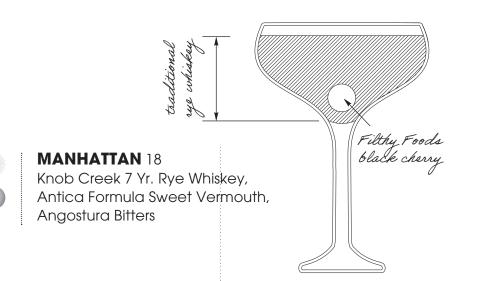

rk Woodford Reserve

Choose your Mixer: Q Club Soda Owen's Rio Red Grapefruit

Owen's American Tonic Q Ginger Ale Owen's Ginger Beer



stacked ice cubes

spirit and a larger proportion of a non-alcoholic mixer.

## **AMERICANO HIGHBALL** 17 Campari, Antica Formula Sweet



Vermouth, Q Club Soda



#### <u>Cocktails</u>





originally called the "De Rigueur" in cocktail books

# **BROWN DERBY** 18

Woodford Reserve Bourbon, fresh grapefruit, barrel-aged maple syrup, orange bitters *Spice it up with Ancho Reyes Chile Liqueur 20* 



| •              |  |
|----------------|--|
| သို့ဝ<br>ဝန္နဝ |  |

OLD FASHIONED 17 High West Bourbon, Liber & Co Demerara Syrup, El Guapo Bitters *Level up with Garrison Brothers Small Batch Bourbon 24* 

Make it a twist featuring Cincoro Reposado Tequila 28







#### **SEAMLESS** 12 Monin Vanilla, Passion လိုင Fruit Reàl, fresh lemon, Q Club Soda

**DOMESTIC** 6 MICHELOB ULTRA COORS LIGHT MILLER LITE **BUD LIGHT** 

**IMPORTED** 7 CORONA EXTRA DOS EQUIS LAGER **STELLA ARTOIS** 

**CRAFT** 7 **BLUE MOON BELGIAN WHITE** DEEP ELLUM IPA MANHATTAN PROJECT HAZY IPA

HARD SELTZERS & CIDERS 7 NOLA PUNCH CIDER TRULY WILD BERRY HARD SELTZER



6

#### White Wines

| Intensity                  |                                                |                             |     |      |     |
|----------------------------|------------------------------------------------|-----------------------------|-----|------|-----|
| Fruit<br>Tannin<br>Acidity |                                                |                             | 60z | 9oz  | BTL |
|