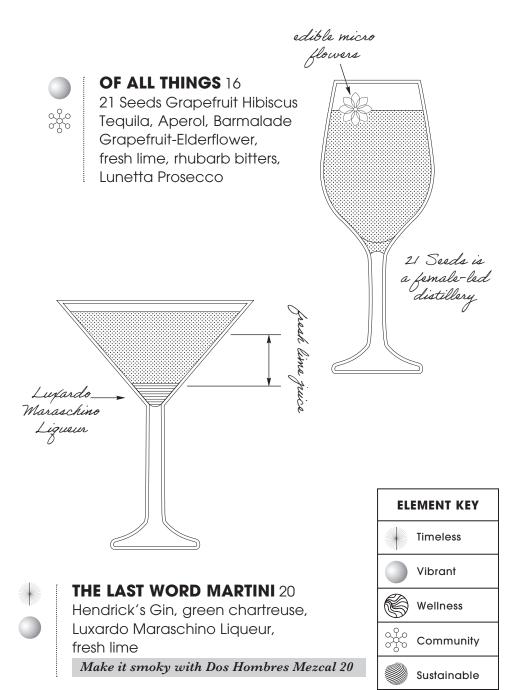

21 Seeds Tequila: Female-founded infused tequila inspiring you to gather your tribe of friends new and old, cross borders, share ideas, and make connections.

Appleton Estate Rum: In 1997, Dr. Joy Spence became the first woman appointed master blender in the industry, an amazing milestone for women across the world!