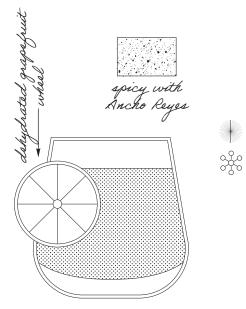

OLD FASHIONED 17 High West Bourbon, Liber & Co Demerara Syrup, El Guapo Bitters *Level up with Garrison Brothers Small Batch Bourbon 24* 

Make it a twist featuring Cincoro Reposado Tequila 28