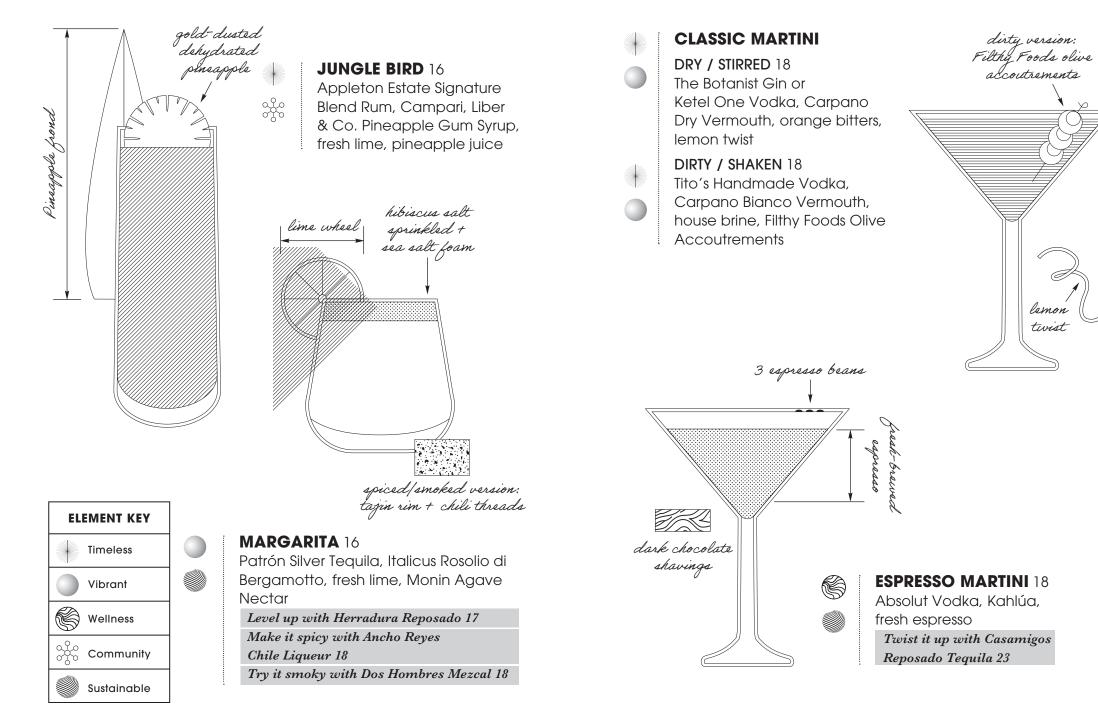

# **BROWN DERBY** 18

Woodford Reserve Bourbon, fresh grapefruit, barrel-aged maple syrup, orange bitters *Spice it up with Ancho Reyes Chile Liqueur 20* 

| •              |  |
|----------------|--|
| သို့ဝ<br>ဝန္နဝ |  |