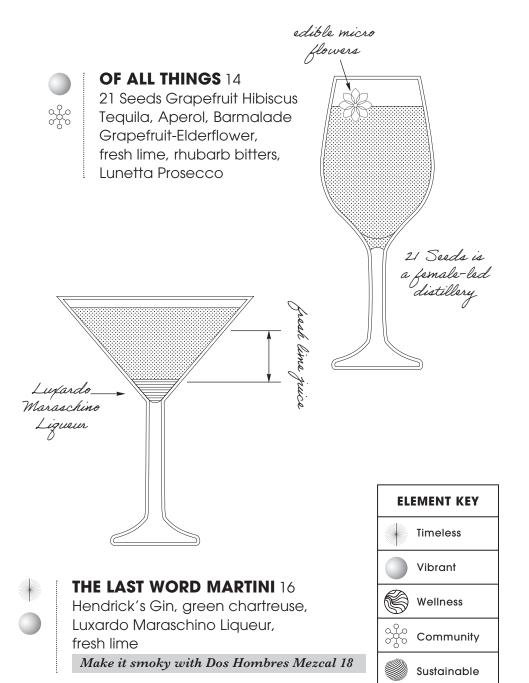

21 Seeds Tequila: Female-founded infused tequila inspiring you to gather your tribe of friends new and old, cross borders, share ideas, and make connections.

Appleton Estate Rum: In 1997, Dr. Joy Spence became the first woman appointed master blender in the industry, an amazing milestone for women across the world!