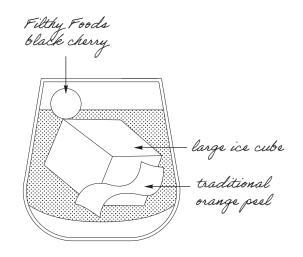

# **BROWN DERBY** 16

Woodford Reserve Bourbon, fresh grapefruit, barrel-aged maple syrup, orange bitters *Spice it up with Ancho Reyes Chile Liqueur 17* 

| • |  |
|---|--|
|   |  |

SSI 072

OLD FASHIONED 16 High West Bourbon, Liber & Co Demerara Syrup, El Guapo Bitters *Level up with Garrison Brothers Small Batch Bourbon 18* 