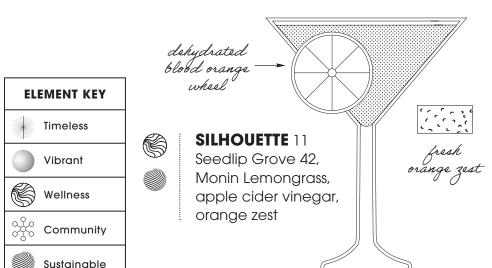

MLESS** 8 Monin Vanilla, Passion Fruit Reàl, fresh lemon, Q Club Soda

## **DOMESTIC** 7

MICHELOB ULTRA COORS LIGHT MILLER LITE BUD LIGHT BUDWEISER

#### **IMPORTED** 8

CORONA PREMIER DOS EQUIS LAGER HEINEKEN PERONI STELLA ARTOIS GUINNESS MODELO ESPECIAL

#### NON-ALCOHOLIC 9

HEINEKEN 0.0 NA LAGER ATHLETIC BREWING CO RUN WILD NA IPA CRAFT SAMUEL ADAMS BOSTON LAGER 7 SAMUEL ADAMS SEASONAL 7 NEW BELGIUM FAT TIRE ALE 8 NEW BELGIUM VOODOO RANGER JUICY HAZE IPA 9 BLUE MOON BELGIAN WHITE 8 WICKED WEED PERNICIOUS IPA 9 SYCAMORE MOUNTAIN CANDY IPA 9 YUENGLING

AMERICAN LAGER 7

#### HARD SELTZERS & CIDERS ANGRY ORCHARD

HARD CIDER 8

FLAT ROCK HARD CIDER 8

WHITE CLAW MANGO HARD SELTZER 8

WHITE CLAW BLACK CHERRY HARD SELTZER 8

TRULY WILD BERRY HARD SELTZER 8

HIGH NOON VODKA HARD SELTZER 12



6

မိုင်

| Intensity                    |                                                |                             |     |      |     |
|------------------------------|------------------------------------------------|-----------------------------|-----|------|-----|
| ) Fruit<br>Tannin<br>Acidity |                                                |                             |     |      |     |
|                              |                                                |                             | 6oz | 9oz  | BTL |
| • • •                        | LUNETTA • Prosecco Brut                        | Veneto, Italy (187ml)       |     |      | 16  |
| • • •                        | CHANDON • Sparkling Rosé                       | California (187ml)          |     |      | 15  |
|