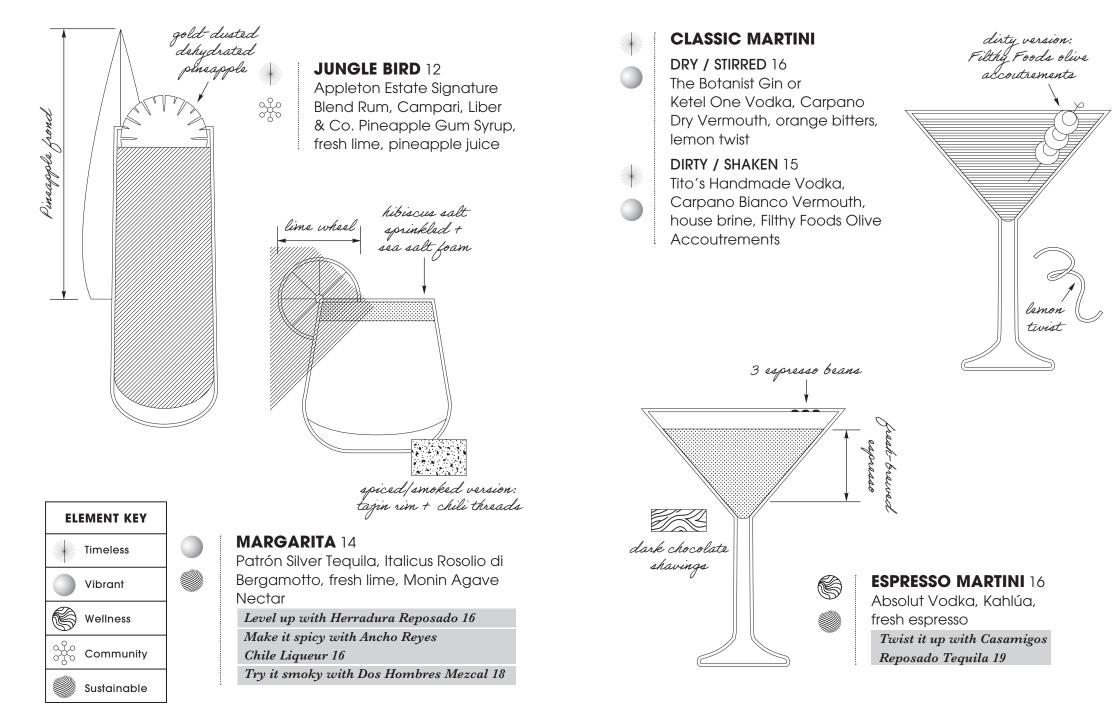

# **BROWN DERBY** 16

Woodford Reserve Bourbon, fresh grapefruit, barrel-aged maple syrup, orange bitters *Spice it up with Ancho Reyes Chile Liqueur 17* 

| • |  |
|---|--|
|   |  |

SSI 072

OLD FASHIONED 16 High West Bourbon, Liber & Co Demerara Syrup, El Guapo Bitters *Level up with Garrison Brothers Small Batch Bourbon 18* 

Make it a twist featuring Cincoro Reposado Tequila 21