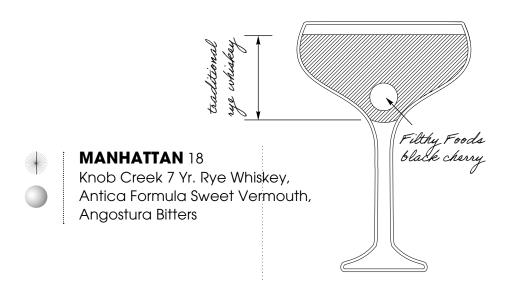

#### **OLD FASHIONED** 16

Filthy Foods black cherry

High West Bourbon, Liber & Co Demerara Syrup, El Guapo Bitters

Level up with Garrison Brothers Small Batch Bourbon 24 Make it a twist featuring Cincoro Reposado Tequila 30