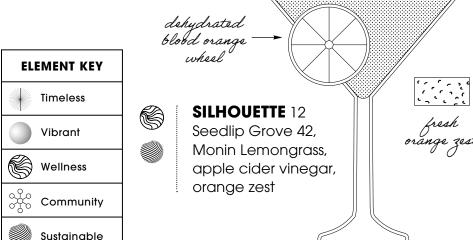

# candied ginger slice

**SEAMLESS** 12 Monin Vanilla, Passion Fruit Reàl, fresh lemon, Q Club Soda

dehydrated blood orange wheel **SILHOUETTE** 12 Seedlip Grove 42, Monin Lemongrass, apple cider vinegar, orange zest