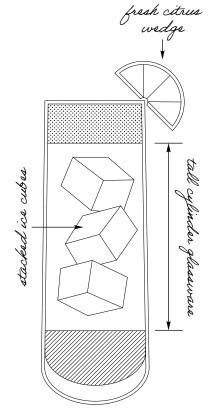

### **BUILD YOUR OWN HIGHBALL** 16

#### Choose your Mixer:

Q Club Soda

Owen's Rio Red Grapefruit

Owen's American Tonic

Q Ginger Ale

Owen's Ginger Beer

composed of an alcoholic base spirit and a larger proportion of a non-alcoholic mixer.

large ice cube

traditional

orange peel

Mocktails Beer | Cider | Seltzers | Etc.