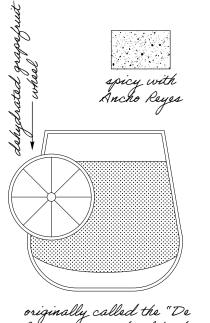

#### **BROWN DERBY** 16

Woodford Reserve Bourbon, fresh grapefruit, barrel-aged maple syrup, orange bitters

Spice it up with Ancho Reyes Chile Liqueur 18