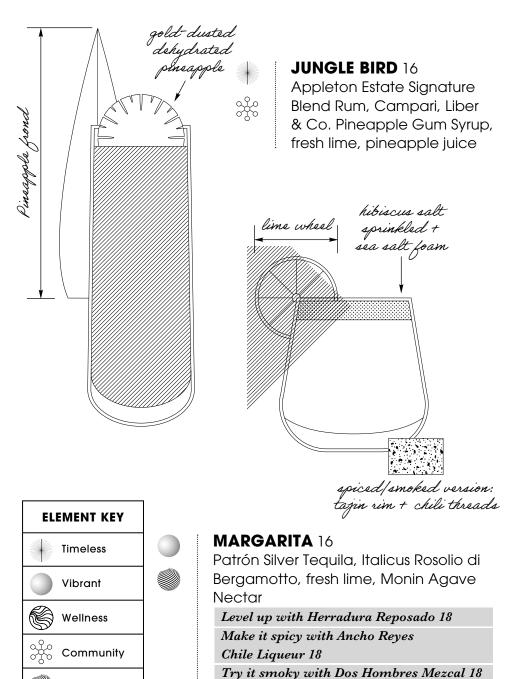

#### **ELEMENTS OF DRINK DESIGN**

Much like a well-designed object,
a well-crafted cocktail takes into account the
contributions of each element and how they
play against each other. Balance and tension,
comfort and elevation, the nuances of technique
and ingredient make each cocktail unique.

#### The Elements of a Cocktail

**Cocktails Cocktails** 