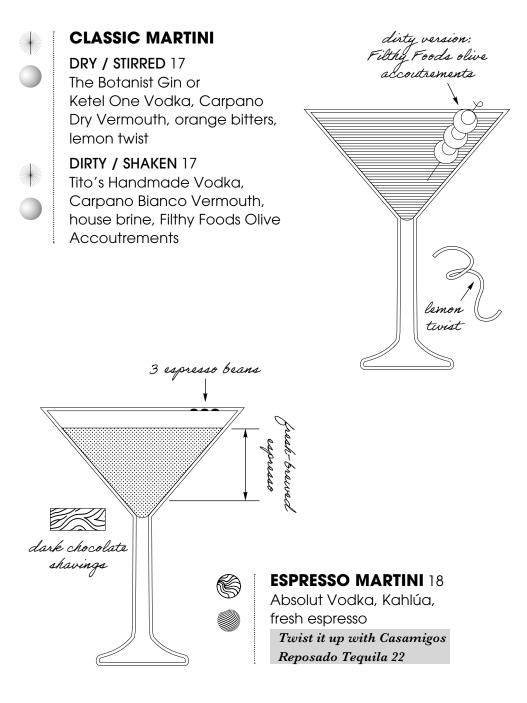

#### **ELEMENTS OF DRINK DESIGN**

Much like a well-designed object,
a well-crafted cocktail takes into account the
contributions of each element and how they
play against each other. Balance and tension,
comfort and elevation, the nuances of technique
and ingredient make each cocktail unique.

#### The Elements of a Cocktail

**Cocktails Cocktails** 