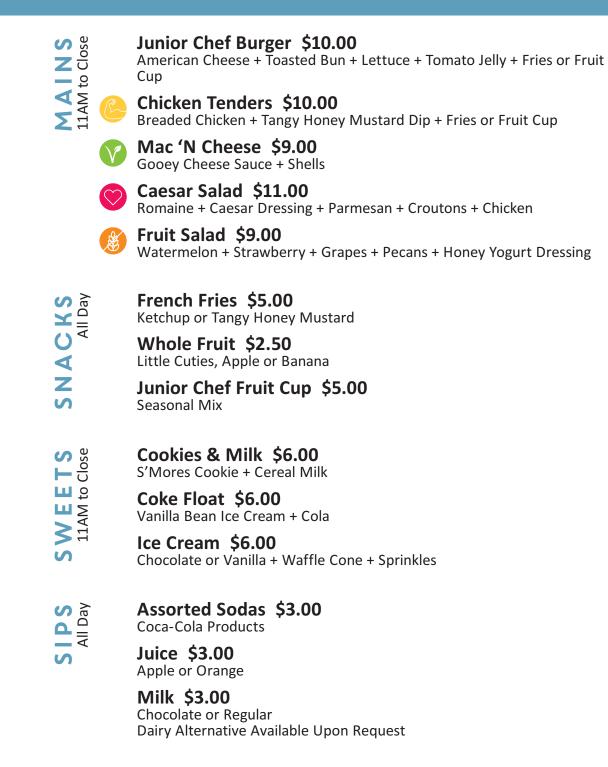

Cereal & Milk \$6.00 Kids' Favorites + Whole, Lowfat or Nonfat Milk

Junior Chef Egg Sandwich \$8.00 Honey Ham + American + Buttered Biscuit

Standard Egg Plate \$9.00 Cheesy Eggs + Bacon or Sausage + Potato Pancakes

Fried French Toast \$9.00 Frosted Flake Crust + Nutella + Whipped Cream + Chocolate