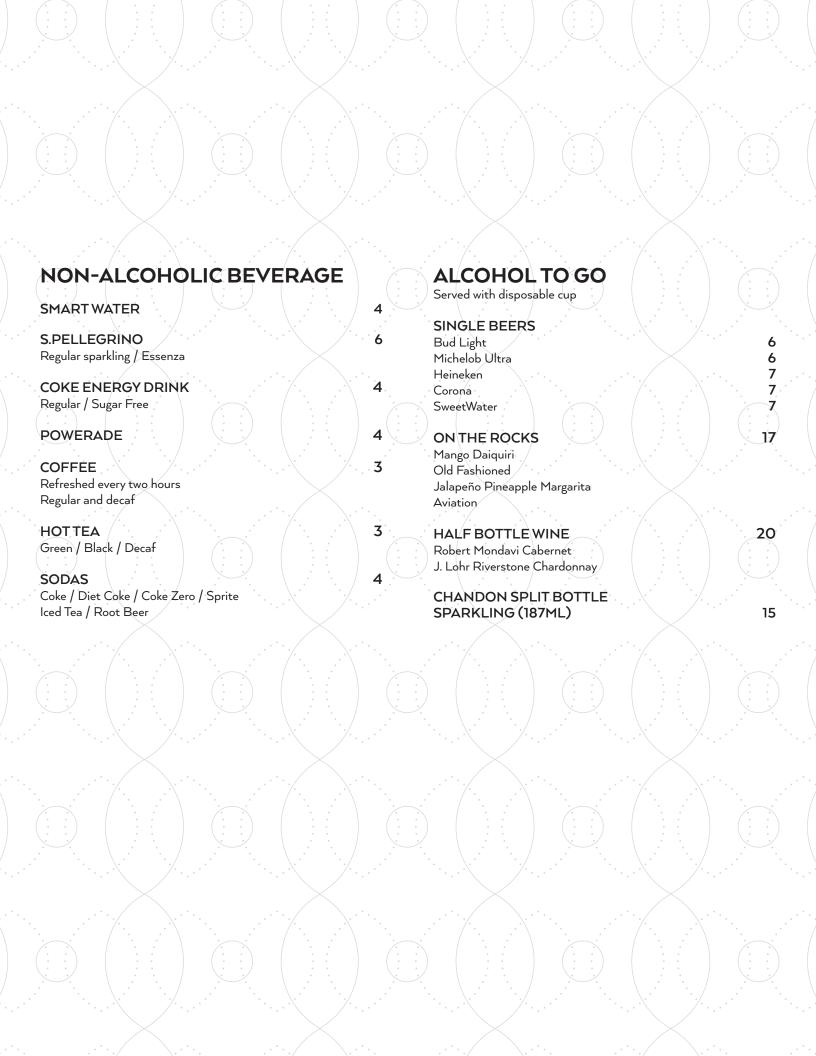

S

Choice of (plain, cinnamon or apple)

# ALL DAY SNACKING WELL

TWO MEATS & CHEESE 12

CARAMEL MACCHIATO ALMONDS 12

5 COLOSSAL PISTACHIOS 8

MIXED FANCIFUL FRUIT

5 ORGANIC DARK CHOCOLATE BANANAS 10

**UNCURED BACON JERKY** 

FRESH BAKED COOKIE

Chocolate chip cookies or salted caramel brownies

TUNA KITS. 8

HOUSE MADE CHARCUTERIE AND CHEESE 25

OTHER ASSORTED CHIPS AND CANDY BARS 3

12

12

GRAB AND GO COLD SANDWICHES

Served with chips Veggie wrap with hummus

Veggie wrap with hummus Turkey / ham sandwich

GRAB AND GO SALADS

Cobb salad

Caesar salad (with or without chicken)



† Ask about today's selection and availability

Consuming raw or undercooked meats / poultry / seafood / shellfish or eggs may increase your risk of foodborne illness.

Please notify us of any food allergy.