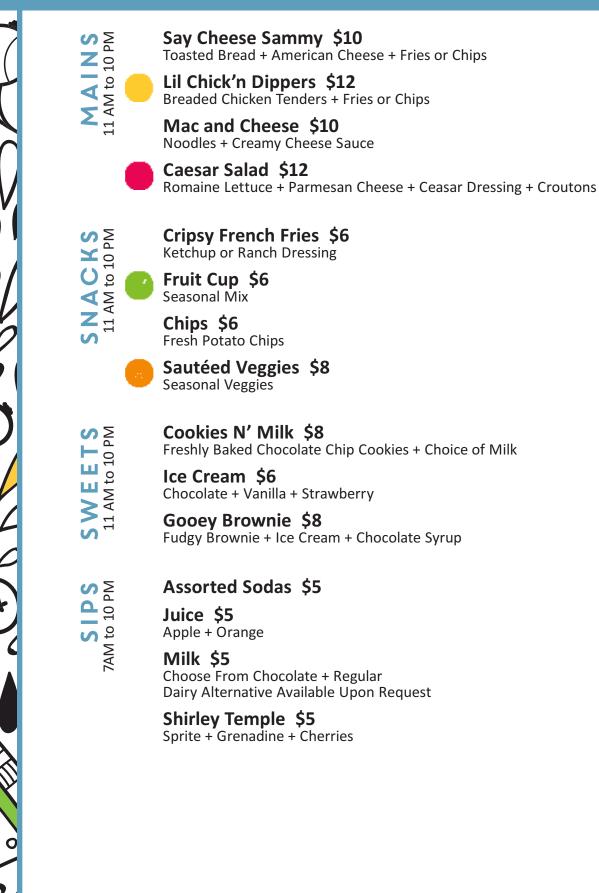

## JUNIOR CHEFS MENU

Hot or Cold Cereal \$6 Selection of Assorted Cereals OR Hot Steel-Cut Oatmeal

Breakfast on A Bun \$8 Scrambled Eggs + American Cheese + Toasted English Muffin

Eggs and Things \$10 One Egg + Bacon or Sausage + Toast or Fruit

Fruit Bowl \$8 Seasonal Mix

KFAST AM to 11 AM

< ^

ш α

 $\mathbf{m}$ 

 $\bigcirc$ 

 $\overline{0}$ 

 $\bigcirc \bigcirc \bigcirc \bigcirc$ 

 $\bigcirc$ 

 $\bigcirc$ 

(

Lil Pancake Stack \$10 Plain | Blueberry | Chocolate Chip

Berry Yummy Smoothie \$8 Banana + Mixed Berry + Vanilla Yogurt