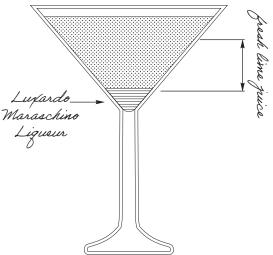

# **THE LAST WORD MARTINI** 16

Hendrick's Gin, green chartreuse, Luxardo Maraschino Liqueur, fresh lime

Make it smoky with Dos Hombres Mezcal 18

Timeless