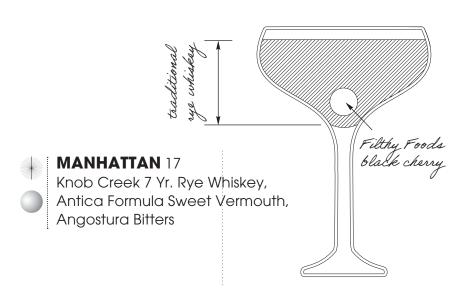

# **THE LAST WORD MARTINI** 16

Hendrick's Gin, green chartreuse, Luxardo Maraschino Liqueur, fresh lime

Make it smoky with Dos Hombres Mezcal 18

Timeless