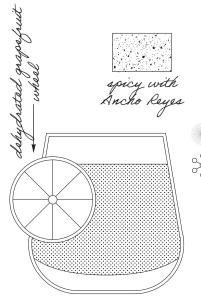

# **MARGARITA** 16

Patrón Silver Tequila, Italicus Rosolio di Bergamotto, fresh lime, Monin Agave Nectar

Level up with Herradura Reposado 19 Make it spicy with Ancho Reyes

Chile Liqueur 18
Try it smoky with
Dos Hombres Mezcal 18

#### **BROWN DERBY** 15

Woodford Reserve Bourbon, fresh grapefruit, barrel-aged maple syrup, orange bitters

Spice it up with Ancho Reyes Chile Liqueur 17