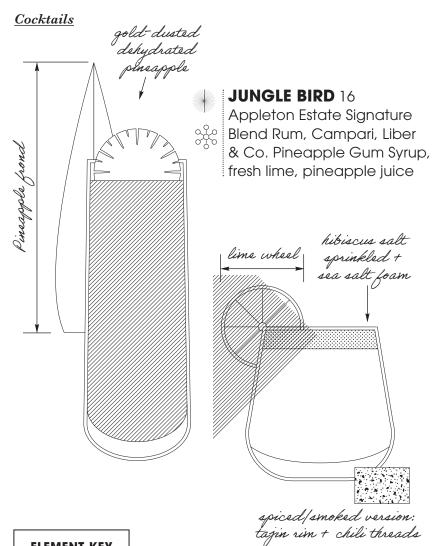

LA**

Herradura Silver Casamigos Reposado Milagro Añejo

#### **BOURBON**

Bulleit

Maker's Mark

Woodford Reserve

### Choose your Mixer:

Q Club Soda

Owen's Rio Red Grapefruit

Owen's American Tonic

Q Ginger Ale

Owen's Ginger Beer



composed of an alcoholic base spirit and a larger proportion of a non-alcoholic mixer.



# **AMERICANO HIGHBALL** 16

Campari, Antica Formula Sweet Vermouth, Q Club Soda

#### **Cocktails**



## **OF ALL THINGS** 15

21 Seeds Grapefruit Hibiscus Tequila, Aperol, Barmalade Grapefruit-Elderflower, fresh lime, rhubarb bitters, Lunetta Prosecco





# **ELEMENT KEY**







Wellness



Community



Sustainable

# **THE LAST WORD MARTINI** 16

Hendrick's Gin, green chartreuse, Luxardo Maraschino Liqueur, fresh lime

Make it smoky with Dos Hombres Mezcal 18





Timeless









# **MARGARITA** 16

Patrón Silver Tequila, Italicus Rosolio di Bergamotto, fresh lime, Monin Agave Nectar

Level up with Herradura Reposado 19 Make it spicy with Ancho Reyes

Chile Liqueur 18
Try it smoky with
Dos Hombres Mezcal 18



#### Cocktails



originally called the "De Rigueur" in cocktail books

#### **BROWN DERBY** 15

Woodford Reserve Bourbon, fresh grapefruit, barrel-aged maple syrup, orange bitters

Spice it up with Ancho Reyes Chile Liqueur 17







#### **OLD FASHIONED** 16

High West Bourbon, Liber & Co Demerara Syrup, El Guapo Bitters

Level up with Garrison Brothers Small Batch Bourbon 23 Make it a twist featuring Cincoro Reposado Tequila 28



#### Mocktails

# Landied ginger slice Landied ginger slice Landied ginger slice SEAMLESS 12 Monin Vanill