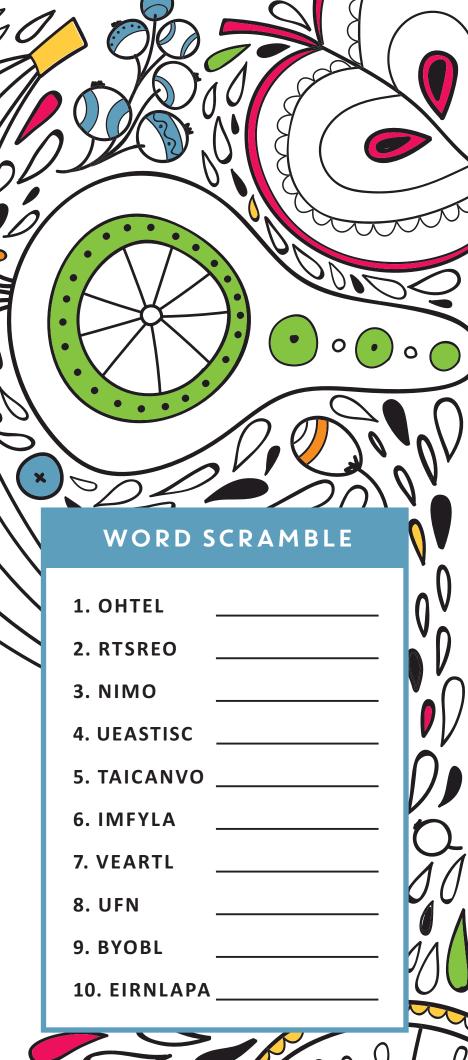

.
- Ripe cranberries will bounce like rubber balls.
- The average strawberry has about 200 seeds on it. Each • seed that grows into a plant can produce about 24 large strawberries every year.



Milk \$6 Chocolate or Regular





### SCAVENGER HUNT WORD SEARCH Spot one of the items below, L D Κ G 0 Ε then check it off the list. T S ERBXI D D Т Α Α □ Exit Sign Ε UN Μ G □ Ketchup D Ν S Ο **Folded Napkin** R Ε Ν Ν S G □ Fire Extinguisher H U QE J Ν 0 Ζ Ε Х С □ Menu Item with Cheese E B O 0 F R Q Ν Ζ U Ε U S □ Picture on the Wall LUN С Η G DH R H X X O T □ Spoon BREAKFAST VEGETABLE MENU □ Sugar Packets CHEF HUNGRY RECIPE \* DESSERT FOOD **KITCHEN** □ Table with 4 People DINNER LUNCH □ Water Glass **Eyeglasses** □ Watch □ Fork □ Bread □ Chair Omni<sup>®</sup> Hotels & RESORTS

 $\mathcal{V}$