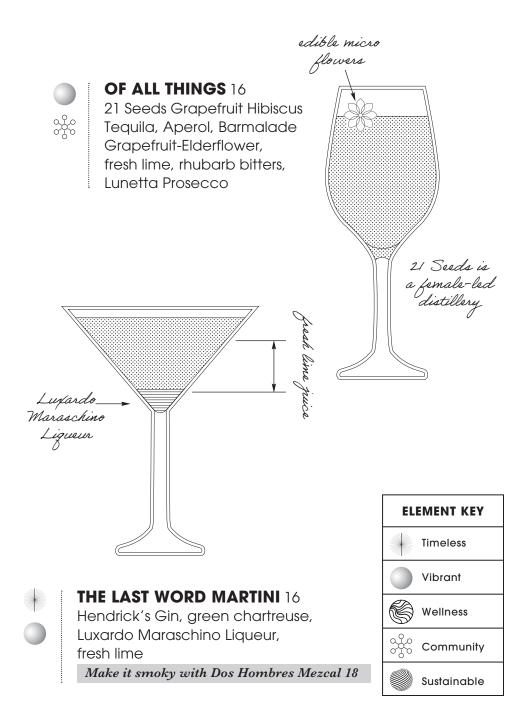

## **MARGARITA** 20

Patrón Silver Tequila, Italicus Rosolio di Bergamotto, fresh lime, Monin Agave Nectar

Level up with Herradura Reposado 22 Make it spicy with Ancho Reyes

Chile Liqueur 22

Try it smoky with Dos Hombres Mezcal 22

#### **Cocktails**

**CLASSIC MARTINI** 

DRY / STIRRED 17

lemon twist

shavings

The Botanist Gin or

DIRTY / SHAKEN 17

Ketel One Vodka, Carpano Dry Vermouth, orange bitters,

Tito's Handmade Vodka, Carpano Bianco Vermouth,

#### dirty version: Filthy Foods olive accoutrements