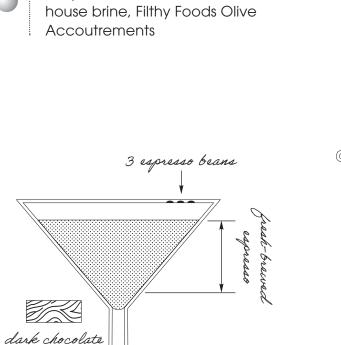

# ESPRESSO MARTINI 18

Absolut Vodka, Kahlúa, fresh espresso Twist it up with Casamigos Reposado Tequila 24