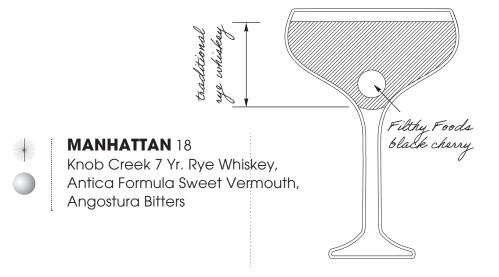

#### **Cocktails**

**CLASSIC MARTINI** 

DRY / STIRRED 17

lemon twist

shavings

The Botanist Gin or

DIRTY / SHAKEN 17

Ketel One Vodka, Carpano Dry Vermouth, orange bitters,

Tito's Handmade Vodka, Carpano Bianco Vermouth,

#### dirty version: Filthy Foods olive accoutrements