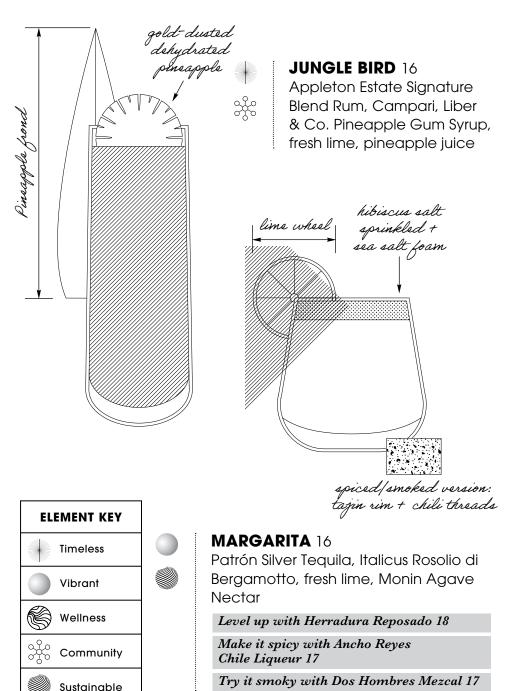

# ELEMENT KEY Timeless Vibrant Wellness Community Sustainable SilhOuette 13 Seedlip Grove 42, Monin Lemongrass, apple cider vinegar, orange zest