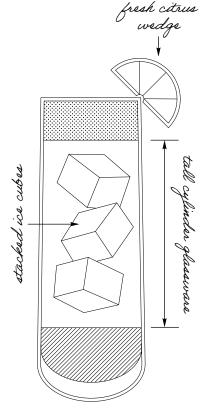

### **BUILD YOUR OWN HIGHBALL** 18

### Choose your Mixer:

Q Club Soda

Owen's Rio Red Grapefruit

Owen's American Tonic

Q Ginger Ale

Owen's Ginger Beer

composed of an alcoholic base spirit and a larger proportion of a non-alcoholic mixer.