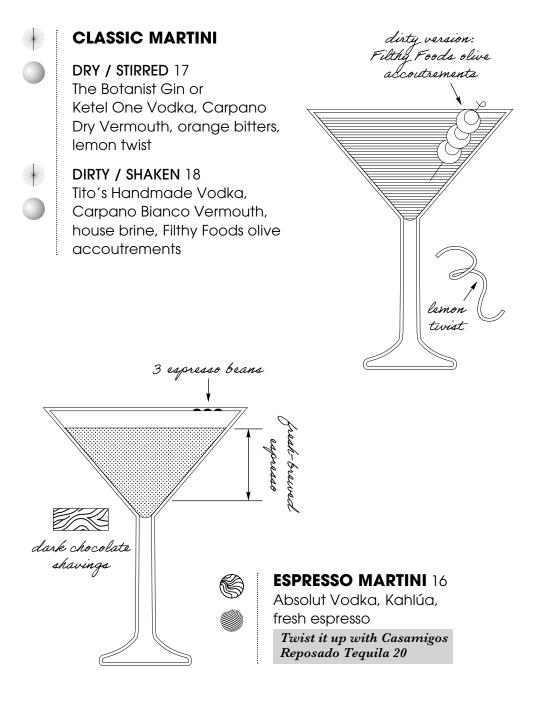

## **THE LAST WORD MARTINI** 16

Hendrick's Gin, Green Chartreuse, Luxardo Maraschino Liqueur, fresh lime

Make it smoky with Dos Hombres Mezcal 20

21 Seeds Grapefruit Hibiscus Tequila, Aperol, Barmalade Grapefruit-Elderflower, fresh lime, rhubarb bitters, Lunetta Prosecco