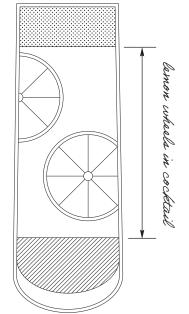

# **SEAMLESS** 14 Monin Vanilla, Passion Fruit Reàl, fresh lemon, Q Club Soda

dehydrated blood orange wheel

SILHOUETTE 14
Seedlip Grove 42,
Monin Lemongrass,
apple cider vinegar,
orange zest