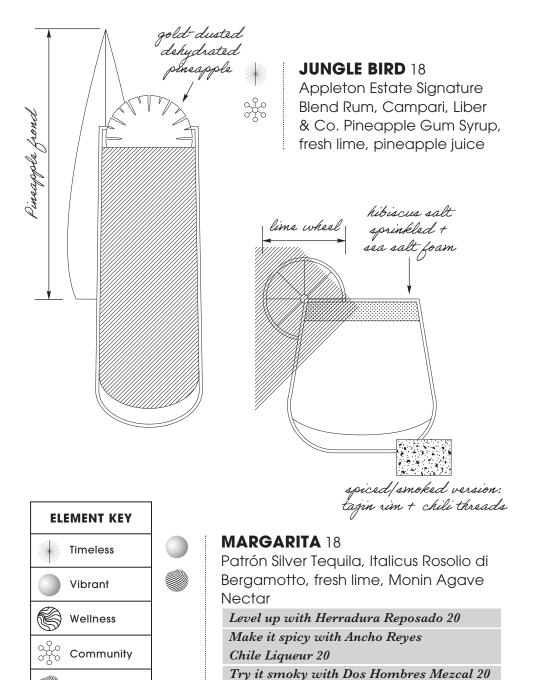

# candied ginger slice

**ELEMENT KEY** 

**Timeless** 

Vibrant

Wellness

Community

Sustainable