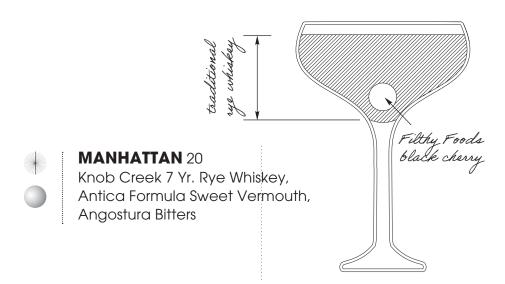

# **OLD FASHIONED** 18

Filthy Foods black cherry

High West Bourbon, Liber & Co Demerara Syrup, El Guapo Bitters

Level up with Garrison Brothers Small Batch Bourbon 26 Make it a twist featuring Cincoro Reposado Tequila 32