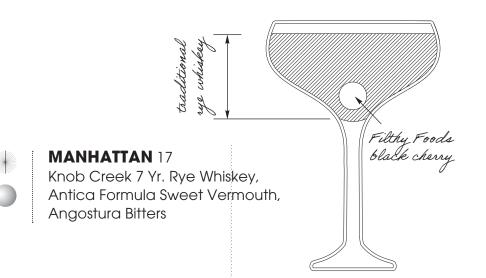

large ice cube

traditional

orange peel

Make it a twist featuring Cincoro Reposado Tequila 24

Sustainable