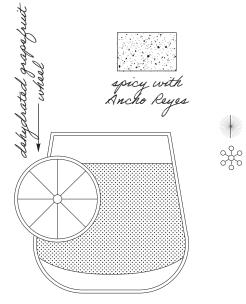

#### **BROWN DERBY** 14

Woodford Reserve Bourbon, fresh grapefruit, barrel-aged maple syrup, orange bitters *Spice it up with Ancho Reyes Chile Liqueur 15* 

ရှိ ဂိုဂ်

Filthy Foods black cherry

OLD FASHIONED 14 High West Bourbon, Liber & Co Demerara Syrup, El Guapo Bitters *Level up with Garrison Brothers Small Batch Bourbon 20* 