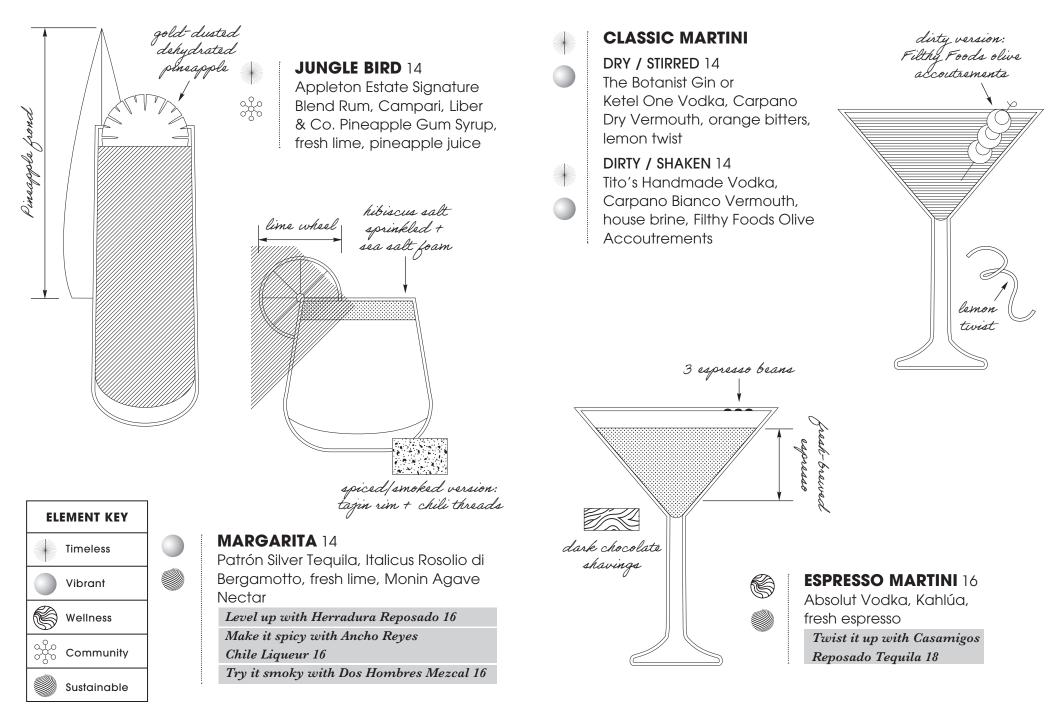

#### **BROWN DERBY** 14

Woodford Reserve Bourbon, fresh grapefruit, barrel-aged maple syrup, orange bitters *Spice it up with Ancho Reyes Chile Liqueur 15* 

ရှိ ဂိုဂ်

Filthy Foods black cherry

OLD FASHIONED 14 High West Bourbon, Liber & Co Demerara Syrup, El Guapo Bitters *Level up with Garrison Brothers Small Batch Bourbon 20* 

large ice cube

traditional

orange peel

Make it a twist featuring Cincoro Reposado Tequila 24

Sustainable