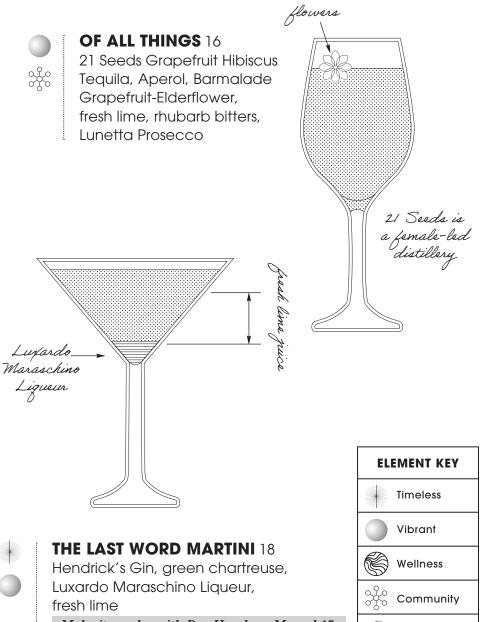

21 Seeds Tequila: Female-founded infused tequila inspiring you to gather your tribe of friends new and old, cross borders, share ideas, and make connections.

Appleton Estate Rum: In 1997, Dr. Joy Spence became the first woman appointed master blender in the industry, an amazing milestone for women across the world!