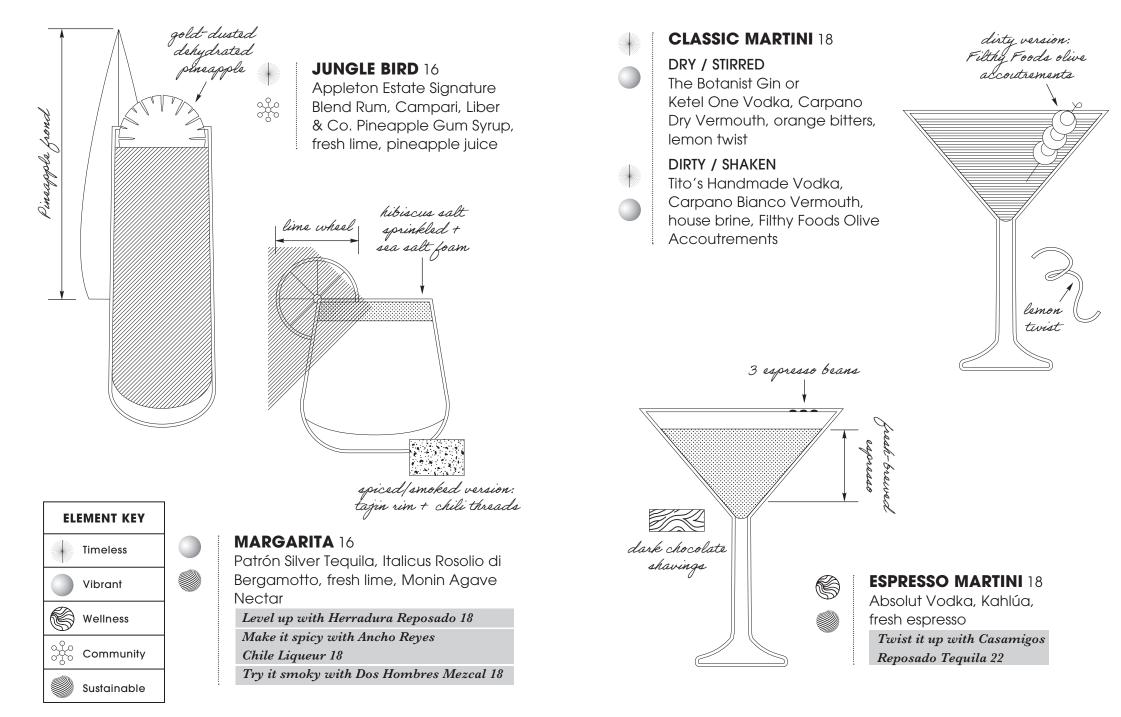

# **BROWN DERBY** 16

Woodford Reserve Bourbon, fresh grapefruit, barrel-aged maple syrup, orange bitters *Spice it up with Ancho Reyes Chile Liqueur 18* 

| လိုလ<br>လိုလ |  |
|--------------|--|

**OLD FASHIONED** 16 High West Bourbon, Liber & Co Demerara Syrup, El Guapo Bitters *Level up with Garrison Brothers Small Batch Bourbon 24* 