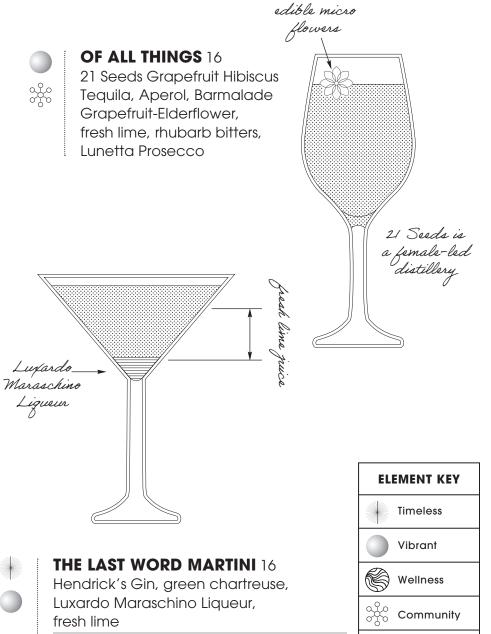

21 Seeds Tequila: Female-founded infused tequila inspiring you to gather your tribe of friends new and old, cross borders, share ideas, and make connections.

Appleton Estate Rum: In 1997, Dr. Joy Spence became the first woman appointed master blender in the industry, an amazing milestone for women across the world!