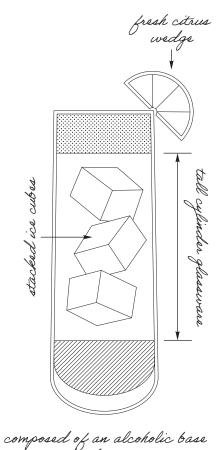

#### **BUILD YOUR OWN** HIGHBALL 16

#### Choose your Spirit: VODKA

Tito's Handmade Belvedere Organic Grey Goose

TEQUILA

Herradura Silver Casamigos Reposado Milagro Añejo

BOURBON Bulleit

Maker's Mark Woodford Reserve

Choose your Mixer:

Q Club Soda Owen's Rio Red Grapefruit Owen's American Tonic Q Ginger Ale Owen's Ginger Beer

stacked ice cubes

spirit and a larger proportion of a non-alcoholic mixer.