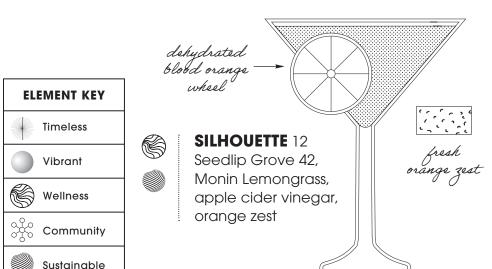

## **SEAMLESS** 12 Monin Vanilla, Passion Fruit Reàl, fresh lemon, Q Club Soda

### DOMESTIC 8 MICHELOB ULTRA COORS LIGHT MILLER LITE

BUD LIGHT BUDWEISER

#### **IMPORTED** 9

CORONA EXTRA DOS EQUIS LAGER HEINEKEN PERONI STELLA ARTOIS GUINNESS MODELO ESPECIAL

#### NON-ALCOHOLIC 8

HEINEKEN 0.0 NA LAGER ATHLETIC BREWING CO RUN WILD NA IPA CRAFT 9 SAMUEL ADAMS BOSTON LAGER SAMUEL ADAMS SEASONAL NEW BELGIUM FAT TIRE ALE NEW BELGIUM VOODOO RANGER JUICY HAZE IPA BLUE MOON BELGIAN WHITE CIGAR CITY JAI ALAI IPA CROOKED CAN HIGH STEPPER AMERICAN IPA YUENGLING LAGER

# HARD SELTZERS

& CIDERS 9 ANGRY ORCHARD HARD CIDER CARIBÉ TROPICAL PINEAPPLE HARD CIDER

WHITE CLAW MANGO HARD SELTZER

WHITE CLAW BLACK CHERRY HARD SELTZER

TRULY WILD BERRY HARD SELTZER

HIGH NOON WATERMELON VODKA HARD SELTZER



6

မိုင်

| Intensity                    |                                           |                           |     |     |     |
|------------------------------|-------------------------------------------|---------------------------|-----|-----|-----|
| ) Fruit<br>Tannin<br>Acidity |                                           |                           |     |     |     |
|                              |                                           |                           | 6oz | 9oz | BTL |
| • • •                        | LUNETTA • Prosecco Brut                   | Veneto, Italy (187ml)     |     |     | 14  |
| • • •                        | CHANDON • Sparkling Rosé                  | California (187ml)        |     |     | 18  |
| 00                           | ZENATO • Pinot Gr