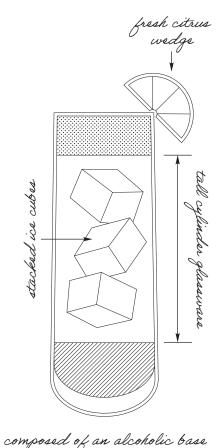

### **BUILD YOUR OWN** HIGHBALL 16

### Choose your Spirit: VODKA

Tito's Handmade Belvedere Organic Grey Goose

TEQUILA

Herradura Silver Casamigos Reposado Milagro Añejo

BOURBON Bulleit Maker's Mark Woodford Reserve

Choose your Mixer: Q Club Soda Owen's Rio Red Grapefruit

Owen's American Tonic Q Ginger Ale Owen's Ginger Beer

stacked ice cubes

spirit and a larger proportion of a non-alcoholic mixer.