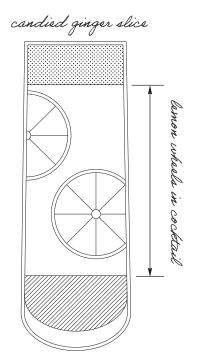

# **SEAMLESS** 12 Monin Vanilla, Passion Fruit Reàl, fresh Iemon, Q Club Soda

DOMESTIC 7 MICHELOB ULTRA COORS LIGHT MILLER LITE BUD LIGHT BUDWEISER