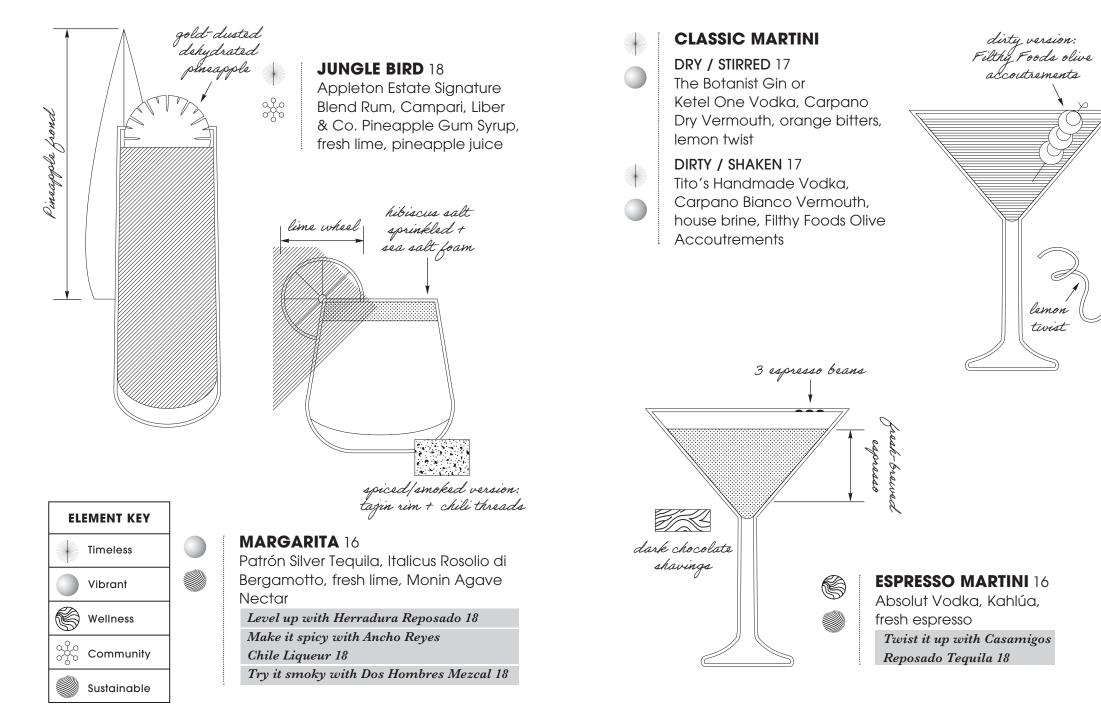

# **BROWN DERBY** 18

Woodford Reserve Bourbon, fresh grapefruit, barrel-aged maple syrup, orange bitters *Spice it up with Ancho Reyes Chile Liqueur 20* 

| လိုလ<br>လိုလ |  |
|--------------|--|

**OLD FASHIONED** 16 High West Bourbon, Liber & Co Demerara Syrup, El Guapo Bitters *Level up with Garrison Brothers Small Batch Bourbon 24* 