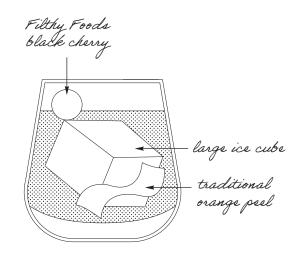

# **BROWN DERBY** 18

Woodford Reserve Bourbon, fresh grapefruit, barrel-aged maple syrup, orange bitters *Spice it up with Ancho Reyes Chile Liqueur 20* 

| လိုလ<br>လိုလ |  |
|--------------|--|

**OLD FASHIONED** 16 High West Bourbon, Liber & Co Demerara Syrup, El Guapo Bitters *Level up with Garrison Brothers Small Batch Bourbon 24* 