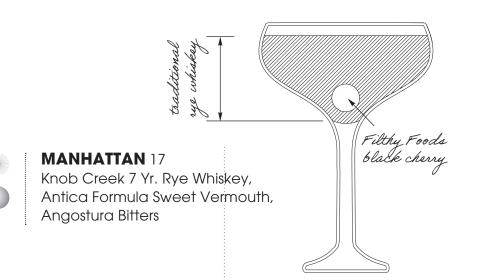

Choose your Mixer: Q Club Soda Owen's Rio Red Grapefruit

Owen's American Tonic Q Ginger Ale Owen's Ginger Beer



stacked ice cubes

spirit and a larger proportion of a non-alcoholic mixer.

### **AMERICANO HIGHBALL** 16 Campari, Antica Formula Sweet



Vermouth, Q Club Soda



Make it smoky with Dos Hombres Mezcal 18

### <u>Cocktails</u>





originally called the "De Rigueur" in cocktail books

# **BROWN DERBY** 18

Woodford Reserve Bourbon, fresh grapefruit, barrel-aged maple syrup, orange bitters *Spice it up with Ancho Reyes Chile Liqueur 20* 



| လိုလ<br>လိုလ |  |
|--------------|--|

**OLD FASHIONED** 16 High West Bourbon, Liber & Co Demerara Syrup, El Guapo Bitters *Level up with Garrison Brothers Small Batch Bourbon 24* 

Make it a twist featuring Cincoro Reposado Tequila 30







# **SEAMLESS** 12 Monin Vanilla, Passion Fruit Reàl, fresh Iemon, Q Club Soda

DOMESTIC 7 MICHELOB ULTRA COORS LIGHT MILLER LITE BUD LIGHT BUDWEISER

### IMPORTED 8 HEINEKEN

PERONI STELLA ARTOIS

NON-ALCOHOLIC 8 HEINEKEN 0.0 NA LAGER ATHLETIC BREWING CO

RUN WILD NA IPA

**CRAFT** 8 SAMUEL ADAMS BOSTON LAGER SAMUEL ADAMS SEASONAL NEW BELGIUM FAT TIRE ALE NEW BELGIUM VOODOO RANGER JUICY HAZE IPA ASHEVILLE BREWING SHIVA IPA BURIAL BEER CO. SURF WAX IPA YUENGLING AMERICAN LAGER

## HARD SELTZERS

& CIDERS 8 ANGRY ORCHARD HARD CIDER NOBLE VILLAGE TART CHERRY CIDER



6

သို့

### White Wines

| Fruit<br>Tannin<br>Acidity |                                           |                              |     |     |     |
|----------------------------|-------------------------------------------