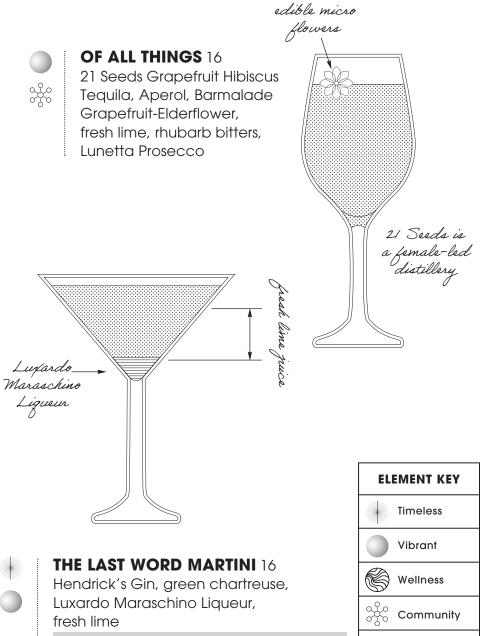

**21 Seeds Tequila:** Female-founded infused tequila inspiring you to gather your tribe of friends new and old, cross borders, share ideas, and make connections.

Appleton Estate Rum: In 1997, Dr. Joy Spence became the first woman appointed master blender in the industry, an amazing milestone for women across the world!