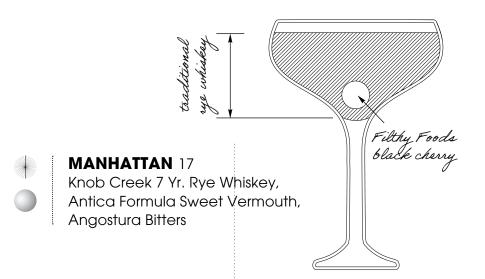

our Mixer:

Q Club Soda Owen's Rio Red Grapefruit Owen's American Tonic Q Ginger Ale Owen's Ginger Beer



stacked ice cubes

composed of an alcoholic base spirit and a larger proportion of a non-alcoholic miger.

# AMERICANO HIGHBALL 16



Campari, Antica Formula Sweet Vermouth, Q Club Soda



#### <u>Cocktails</u>





originally called the "De Rigueur" in cocktail books

# BROWN DERBY 16

Woodford Reserve Bourbon, fresh grapefruit, barrel-aged maple syrup, orange bitters *Spice it up with Ancho Reyes Chile Liqueur 18* 

ရှိစ

Filthy Foods black cherry

**OLD FASHIONED** 16 High West Bourbon, Liber & Co Demerara Syrup, El Guapo Bitters

large ice cube

traditional

orange peel

Level up with Garrison Brothers Small Batch Bourbon 24

Make it a twist featuring Cincoro Reposado Tequila 30





6

 $\mathcal{A}_{\mathcal{A}}$ 

Sustainable



**SEAMLESS** 12 Monin Vanilla, Passion Fruit Reàl, fresh lemon, Q Club Soda

**DRAFT** (ROTATING)

# **DOMESTIC** 7 MICHELOB ULTRA COORS LIGHT MILLER LITE **BUDWEISER**

**IMPORTED** 8 **STELLA ARTOIS** CORONA EXTRA MODELO ESPECIAL DOS EQUIS LAGER HEINEKEN PERONI

#### **NON-ALCOHOLIC** 7

**HEINEKEN 0.0 RUN WILD IPA** 

## **CRAFT** 8

SAMUEL ADAMS SEASONAL **BLUE MOON BELGIAN WHITE** FAT TIRE ALE YUENGLING LAGER WILD ACRE JUICE SLINGER IPA

#### HARD SELTZER & CIDER 8

WHITE CLAW MANGO HARD SELTZER

WHITE CLAW BLACK CHERRY HARD SELTZER

TRULY WILD BERRY HARD SELTZER

**HIGH NOON WATERMELON VODKA HARD SELTZER** 

ANGRY ORCHARD HARD CIDER

**AUSTIN EASTCIDERS BLOOD ORANGE CIDER** 



#### <u>White Wines</u>

| Intensity