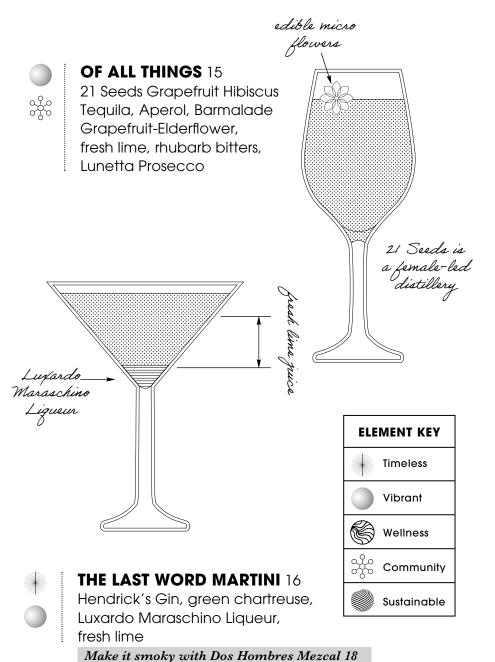

**21 Seeds Tequila:** Female-founded infused Tequila inspiring you to gather your tribe of friends new and old, cross borders, share ideas, and make connections.

Appleton Estate Rum: In 1997, Dr. Joy Spence became the first woman appointed master blender in the industry, an amazing milestone for women across the world!