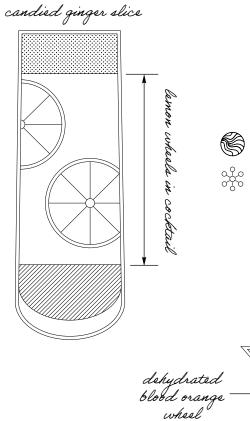

**SEAMLESS** 12 Monin Vanilla, Passion Fruit Reàl, fresh lemon, Q Club Soda

**DRAFT** (ROTATING)