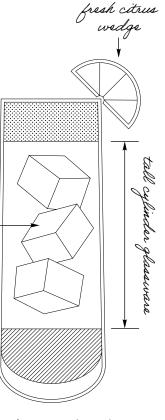

#### BUILD YOUR OWN HIGHBALL 14

#### Choose your Mixer:

Q Club Soda Owen's Rio Red Grapefruit Owen's American Tonic Q Ginger Ale Owen's Ginger Beer

stacked ice cubes

composed of an alcoholic base spirit and a larger proportion of a non-alcoholic miger.