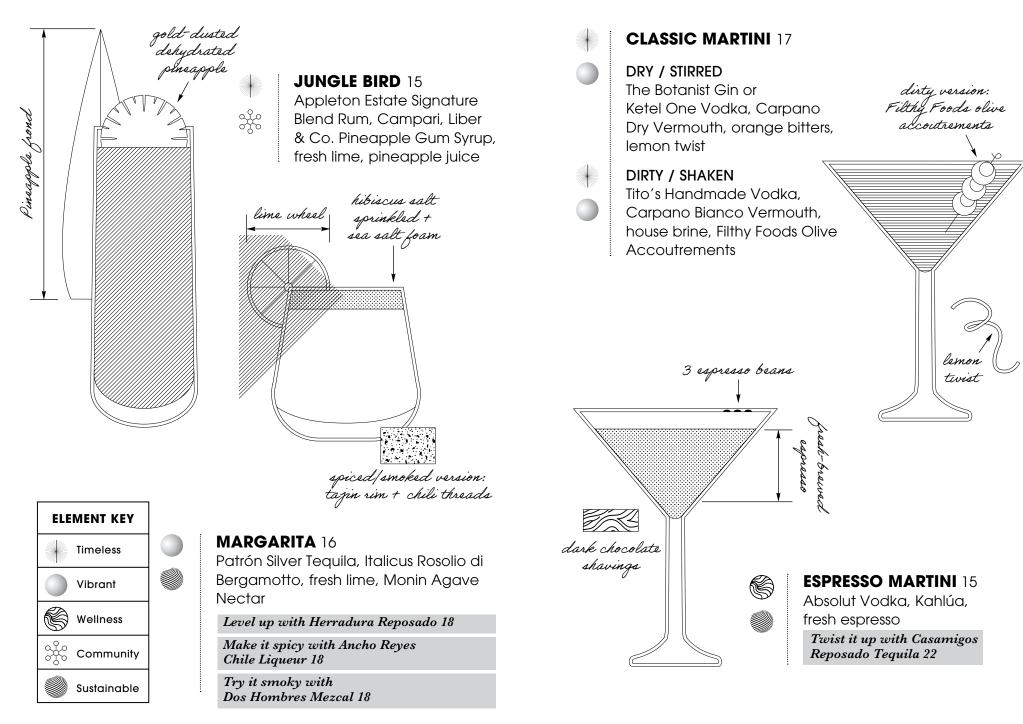

# BROWN DERBY 16

Woodford Reserve Bourbon, fresh grapefruit, barrel-aged maple syrup, orange bitters *Spice it up with Ancho Reyes Chile Liqueur 18* 

ရှိစ

Filthy Foods black cherry

**OLD FASHIONED** 16 High West Bourbon, Liber & Co Demerara Syrup, El Guapo Bitters

large ice cube

traditional

orange peel

Level up with Garrison Brothers Small Batch Bourbon 24

Make it a twist featuring Cincoro Reposado Tequila 30

6

 $\mathcal{A}_{\mathcal{A}}$ 

Sustainable