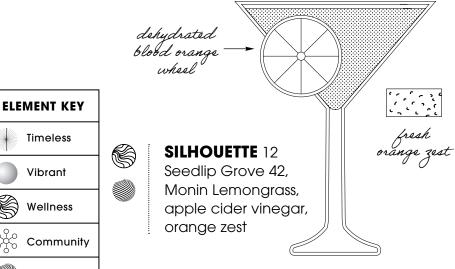

**SEAMLESS** 12 Monin Vanilla, Passion Fruit Reàl, fresh lemon, Q Club Soda

**DRAFT** (ROTATING)